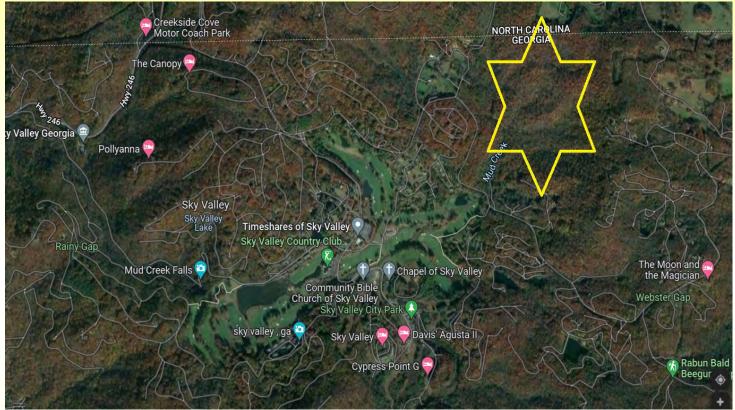

# 155 Ac, Bald Mountain Rd, Survey

The information contained herein is from other sources believed to be reliable. No independent investigation of the property or the information contained herein has been made, and no representation is made as to the accuracy or completeness thereof. Properties are subject to sale, withdrawal and other sales or rental condition. Terms are subject to errors, and change without notice.

Aerial

Wade Rhodes 706-968-8835 wrhodes@nortoncommercial.com Gina Johnson, Associate Broker 404-556-4193 gjohnson@nortoncommercial.com

## 155+/- Acres---\$750,000---\$4,839!! per acre

Beautiful acreage with Frontage on Bald Mountain and Rabun Bald Roads 119

acres is protected permanently with a homesite for your perfect getaway.

Multiple springs on the property generating 600+ gallons per minute.