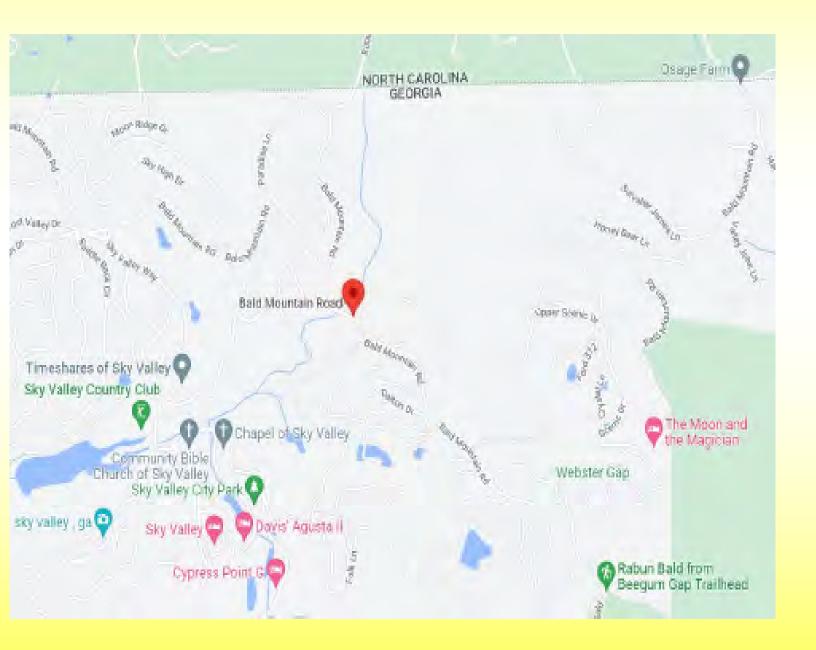

### **Bald Mountain and Rabun Bald Rd**

The information contained herein is from other sources believed to be reliable. No independent investigation of the property or the information contained herein has been made, and no representation is made as to the accuracy or completeness thereof. Properties are subject to sale, withdrawal and other sales or rental condition. Terms are subject to errors, and change without notice.

#### <sup>™</sup> Bald Mountain and Rabun Bald Roads

The information contained herein is from other sources believed to be reliable. No independent investigation of the property or the information contained herein has been made, and no representation is made as to the accuracy or completeness thereof. Properties are subject to sale, withdrawal and other sales or rental condition. Terms are subject to errors, and change without notice.

## 155+/- Acres---\$750,000---\$4,839!! per acre

Beautiful acreage with Frontage on Bald Mountain and Rabun Bald Roads 119

acres is protected permanently with a homesite for your perfect getaway.

Multiple springs on the property generating 600+ gallons per minute.