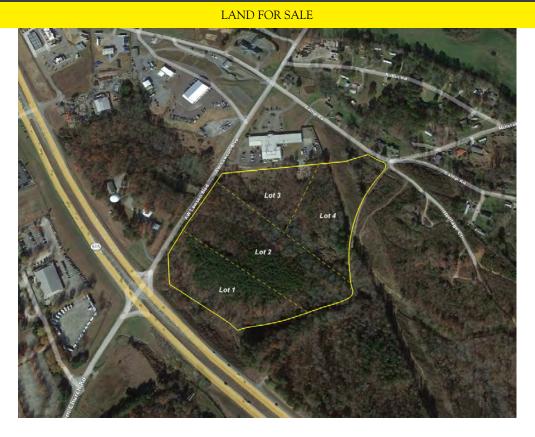

### PROPERTY DESCRIPTION

The Norton Commercial & Acreage Group is proud to present this 23 +/- acre tract on Highway 515 in Pickens County, Ga. This parcel has 500' of road frontage on Highway 515, and is located directly across Jasper Jeep and Piedmont Mountainside Hospital. The property is situated in the heart of Jasper's Highway 515 retail strip as you travel North. The subject property is being subdivided into four tracts for best use. The proposed site layout can be found here in the package. According to GDOT the traffic count on Highway 515 is 25,000 VPD. Highway 515 and the Jasper area are experiencing large amounts of growth and will continue to see this for the near future by welcoming new grocery anchored centers, housing developments, etc. Reach out today!

#### OFFERING SUMMARY

| Lot 1:      | \$1,050,000/ +/- 8.15 Acres |
|-------------|-----------------------------|
| Lot 2:      | \$260,000/ +/- 8.10 Acres   |
| Lot 3:      | \$170,000/ +/- 4.52 Acres   |
| Lot 4:      | \$275,000/ +/- 4.95 Acres   |
| Bulk Price: | \$1,700,000                 |
| Frontage:   | 500' (Highway 515)          |
| VPD         | 25,000 VPD                  |