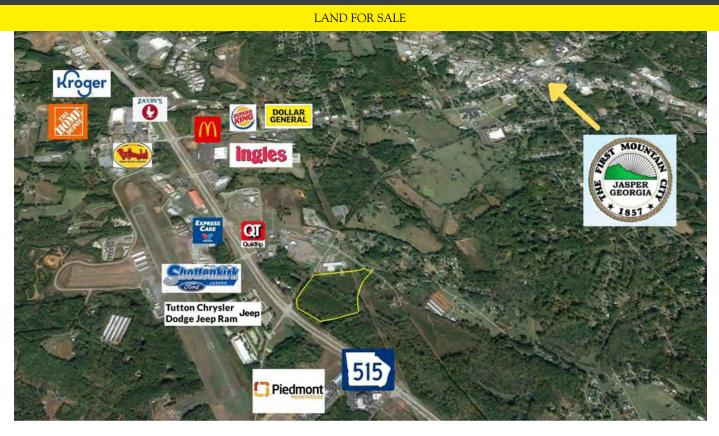

### PROPERTY DESCRIPTION

The Norton Commercial & Acreage Group is proud to present this 23 +/- acre tract on Highway 515 in Pickens County, Ga. This parcel has 500' of road frontage on Highway 515, and is located directly across Jasper Jeep and Piedmont Mountainside Hospital. The property is situated in the heart of Jasper's Highway 515 retail strip as you travel North. The subject property is being subdivided into four tracts for best use. The proposed site layout can be found here in the package. According to GDOT the traffic count on Highway 515 is 25,000 VPD. Highway 515 and the Jasper area are experiencing large amounts of growth and will continue to see this for the near future by welcoming new grocery anchored centers, housing developments, etc. Reach out today!