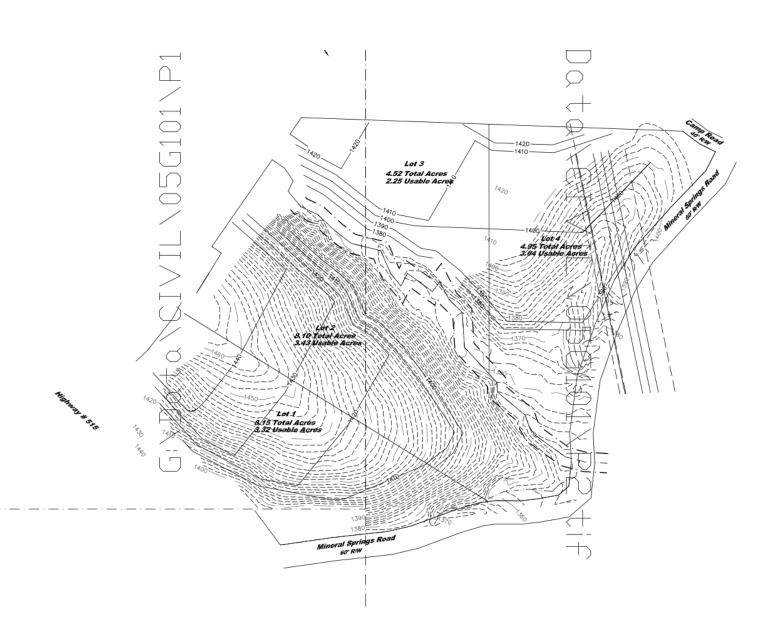

### PROPERTY DESCRIPTION

The Norton Commercial & Acreage Group is proud to present this 23 +/- acre tract on Highway 515 in Pickens County, Ga. This parcel has 500' of road frontage on Highway 515, and is located directly across Jasper Jeep and Piedmont Mountainside Hospital. The property is situated in the heart of Jasper's Highway 515 retail strip as you travel North. The subject property is being subdivided into four tracts for best use. The proposed site layout can be found here in the package. According to GDOT the traffic count on Highway 515 is 25,000 VPD. Highway 515 and the Jasper area are experiencing large amounts of growth and will continue to see this for the near future by welcoming new grocery anchored centers, housing developments, etc. Reach out today!

#### OFFERING SUMMARY

| Lot 1:      | \$1,050,000/ +/- 8.15 Acres |
|-------------|-----------------------------|
| Lot 2:      | \$260,000/ +/- 8.10 Acres   |
| Lot 3:      | \$170,000/ +/- 4.52 Acres   |
| Lot 4:      | \$275,000/ +/- 4.95 Acres   |
| Bulk Price: | \$1,700,000                 |
| Frontage:   | 500' (Highway 515)          |
| VPD         | 25,000 VPD                  |