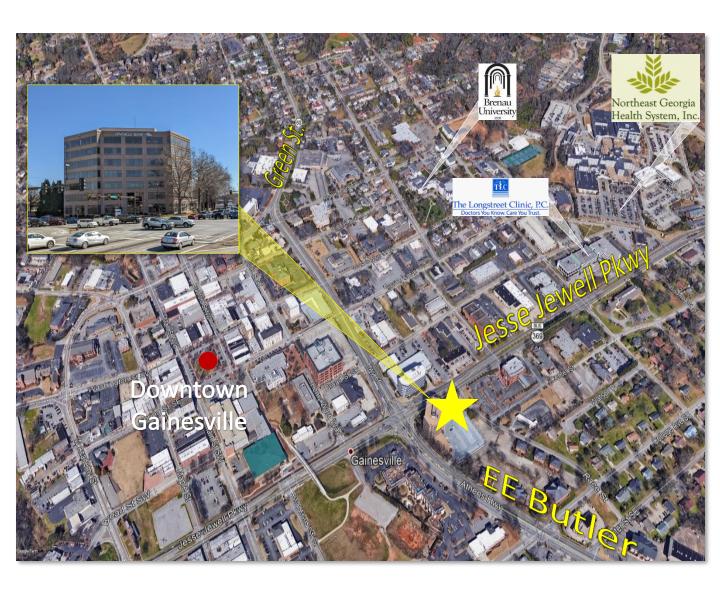

## OFFICE FOR LEASE

340 Jesse Jewell Pkwy, Gainesville, GA 30501 Gateway Professional Center

## **OFFICE SPACE**

340 Jesse Jewell Pkwy, Gainesville, GA 30501 Gateway Professional Center

#### **Property Overview**

Gateway Professional Center is a Class-A office building located in the center of the financial district. The building has set the standard for office buildings in Gainesville! Offering excellent visibility and walkability to downtown Gainesville. Full length thermal exterior windows, after hours security card access, and 130 free covered spaces and 200 free surface spaces for parking. The building offers superior functionally, two means of ingress and egress to the office building, expansive window line, floor plates easily adaptable for single or multi-tenant occupancy, premium quality flooring, wall coverings and trims in common areas. Downtown Gainesville was recently named Georgia's fastest growing city. To learn more about Gainesville, GA Click Here. Call for more info!