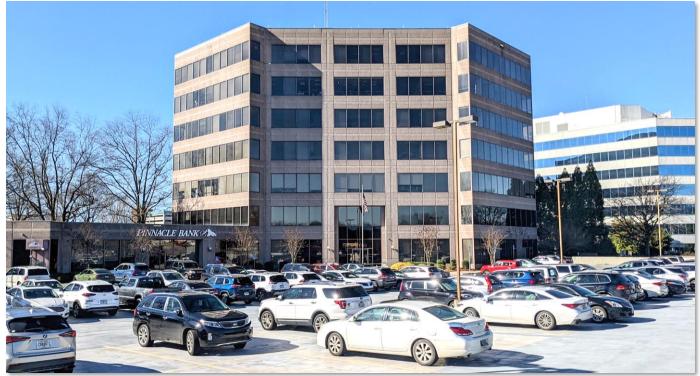

#### **Property Overview**

Gateway Professional Center is a Class-A office building located in the center of the financial district. The building has set the standard for office buildings in Gainesville! Offering excellent visibility and walkability to downtown Gainesville. Full length thermal exterior windows, after hours security card access, and 130 free covered spaces and 200 free surface spaces for parking. The building offers superior functionally, two means of ingress and egress to the office building, expansive window line, floor plates easily adaptable for single or multi-tenant occupancy, premium quality flooring, wall coverings and trims in common areas. Downtown Gainesville was recently named Georgia's fastest growing city. To learn more about Gainesville, GA Click Here. Call for more info!