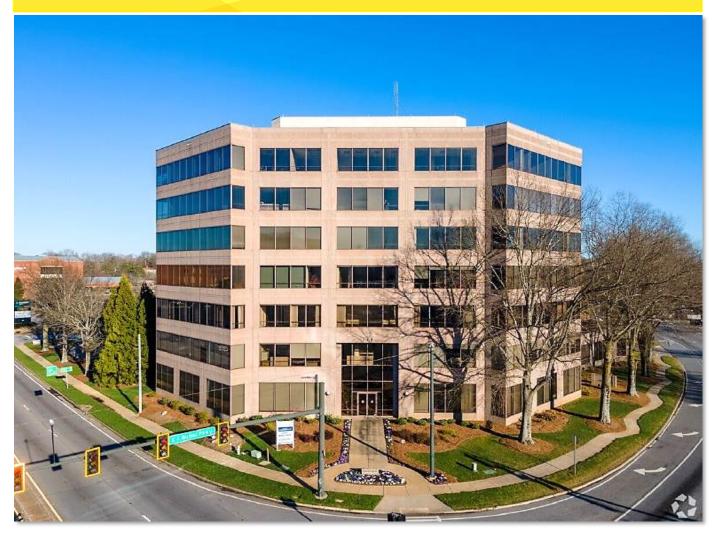

## OFFICE FOR LEASE

340 Jesse Jewell Pkwy, Gainesville, GA 30501 Gateway Professional Center

#### **Property Overview**

Gateway Professional Center is a Class-A office building located in the center of the financial district. The building has set the standard for office buildings in Gainesville! Offering excellent visibility and walkability to downtown Gainesville. Full length thermal exterior windows, after hours security card access, and 130 free covered spaces and 200 free surface spaces for parking. The building offers superior functionally, two means of ingress and egress to the office building, expansive window line, floor plates easily adaptable for single or multi-tenant occupancy, premium quality flooring, wall coverings and trims in common areas. Downtown Gainesville was recently named Georgia's fastest growing city. To learn more about Gainesville, GA Click Here. Call for more info!