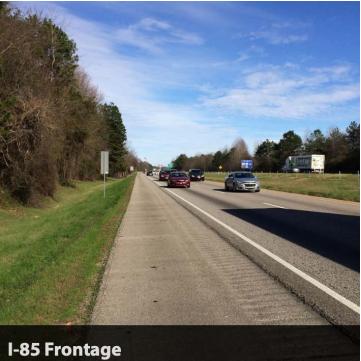

# NORTON

1911 RIDGEWAY CHURCH ROAD, COMMERCE, GA 30529

| OFFERING SUMMARY |              | PROPERTY OVERVIEW                                                                                                                                                                                                                                                                                                                                                                              |
|------------------|--------------|------------------------------------------------------------------------------------------------------------------------------------------------------------------------------------------------------------------------------------------------------------------------------------------------------------------------------------------------------------------------------------------------|
| Sale Price:      | \$4,409,290  | This site presents an excellent opportunity for Commercial or Industrial Development. This site is convenient to Shopping, Restaurants and Entertainment at the Banks Crossing Exit. The Tanger Outlet Malls are a traffic generator for a larger trade area in North Georgia. Visibility off of I-85 will provide any business with recognition and signage. All utilities available to site. |
| Price / Acre:    | \$37,000     | 43,600 Cars per day on I-85 (GDOT)                                                                                                                                                                                                                                                                                                                                                             |
|                  |              | 1660 ft frontage on Ridgeway Church Rd                                                                                                                                                                                                                                                                                                                                                         |
|                  |              | 1090+/- Ft Frontage on I-85                                                                                                                                                                                                                                                                                                                                                                    |
| Lot Size:        | 119.17 Acres | Zoned C2 on the City of Commerce but from Industrial Rezoning Opportunity                                                                                                                                                                                                                                                                                                                      |
|                  |              | Approx 8 +/- acre Lake                                                                                                                                                                                                                                                                                                                                                                         |
|                  |              | LOCATION OVERVIEW                                                                                                                                                                                                                                                                                                                                                                              |
| Zoning:          | C-2          | Located just off Exit #147 at the "T" intersection of Ridgeway Church Road and Steven Tanger<br>Blvd. This area has the largest concentration of commercial activity between Metro Atlanta<br>and Greenville, SC. Convenient to I-85 and US 441.                                                                                                                                               |

#### 119.17 Acres Ridgeway Church Rd

1911 RIDGEWAY CHURCH ROAD, COMMERCE, GA 30529

I-85 Frontage