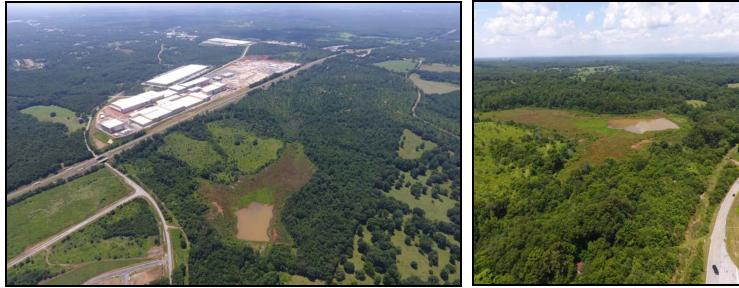

# NORTON

1911 RIDGEWAY CHURCH ROAD, COMMERCE, GA 30529

| OFFERING SUMMARY |              | PROPERTY OVERVIEW                                                                                                                                                                                                                                                                                                                                                                              |
|------------------|--------------|------------------------------------------------------------------------------------------------------------------------------------------------------------------------------------------------------------------------------------------------------------------------------------------------------------------------------------------------------------------------------------------------|
| Sale Price:      | \$4,409,290  | This site presents an excellent opportunity for Commercial or Industrial Development. This site is convenient to Shopping, Restaurants and Entertainment at the Banks Crossing Exit. The Tanger Outlet Malls are a traffic generator for a larger trade area in North Georgia. Visibility off of I-85 will provide any business with recognition and signage. All utilities available to site. |
| Price / Acre:    | \$37,000     | 43,600 Cars per day on I-85 (GDOT)                                                                                                                                                                                                                                                                                                                                                             |
|                  |              | 1660 ft frontage on Ridgeway Church Rd                                                                                                                                                                                                                                                                                                                                                         |
|                  |              | 1090+/- Ft Frontage on I-85                                                                                                                                                                                                                                                                                                                                                                    |
| Lot Size:        | 119.17 Acres | Zoned C2 on the City of Commerce but from Industrial Rezoning Opportunity                                                                                                                                                                                                                                                                                                                      |
|                  |              | Approx 8 +/- acre Lake                                                                                                                                                                                                                                                                                                                                                                         |
|                  |              | LOCATION OVERVIEW                                                                                                                                                                                                                                                                                                                                                                              |
| Zoning:          | C-2          | Located just off Exit #147 at the "T" intersection of Ridgeway Church Road and Steven Tanger<br>Blvd. This area has the largest concentration of commercial activity between Metro Atlanta<br>and Greenville, SC. Convenient to I-85 and US 441.                                                                                                                                               |