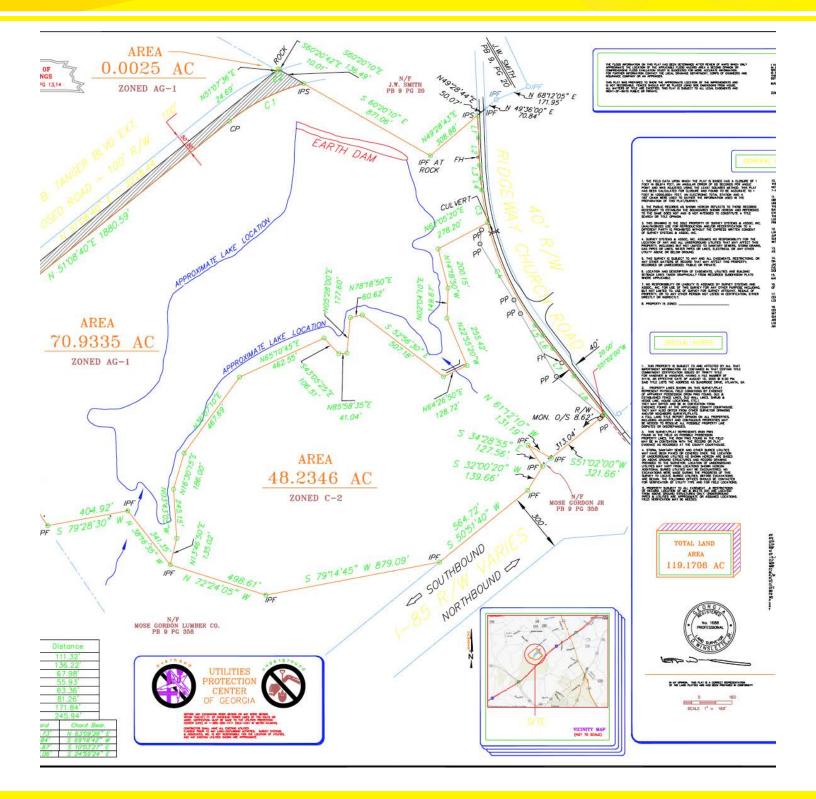

# NORTON

1911 RIDGEWAY CHURCH ROAD, COMMERCE, GA 30529

| OFFERING SUMMARY |              | PROPERTY OVERVIEW                                                                                                                                                                                                                                                                                                                                                                              |
|------------------|--------------|------------------------------------------------------------------------------------------------------------------------------------------------------------------------------------------------------------------------------------------------------------------------------------------------------------------------------------------------------------------------------------------------|
| Sale Price:      | \$4,409,290  | This site presents an excellent opportunity for Commercial or Industrial Development. This site is convenient to Shopping, Restaurants and Entertainment at the Banks Crossing Exit. The Tanger Outlet Malls are a traffic generator for a larger trade area in North Georgia. Visibility off of I-85 will provide any business with recognition and signage. All utilities available to site. |
| Price / Acre:    | \$37,000     | 43,600 Cars per day on I-85 (GDOT)                                                                                                                                                                                                                                                                                                                                                             |
|                  |              | 1660 ft frontage on Ridgeway Church Rd                                                                                                                                                                                                                                                                                                                                                         |
|                  |              | 1090+/- Ft Frontage on I-85                                                                                                                                                                                                                                                                                                                                                                    |
| Lot Size:        | 119.17 Acres | Zoned C2 on the City of Commerce but from Industrial Rezoning Opportunity                                                                                                                                                                                                                                                                                                                      |
|                  |              | Approx 8 +/- acre Lake                                                                                                                                                                                                                                                                                                                                                                         |
|                  |              | LOCATION OVERVIEW                                                                                                                                                                                                                                                                                                                                                                              |
| Zoning:          | C-2          | Located just off Exit #147 at the "T" intersection of Ridgeway Church Road and Steven Tanger<br>Blvd. This area has the largest concentration of commercial activity between Metro Atlanta<br>and Greenville, SC. Convenient to I-85 and US 441.                                                                                                                                               |