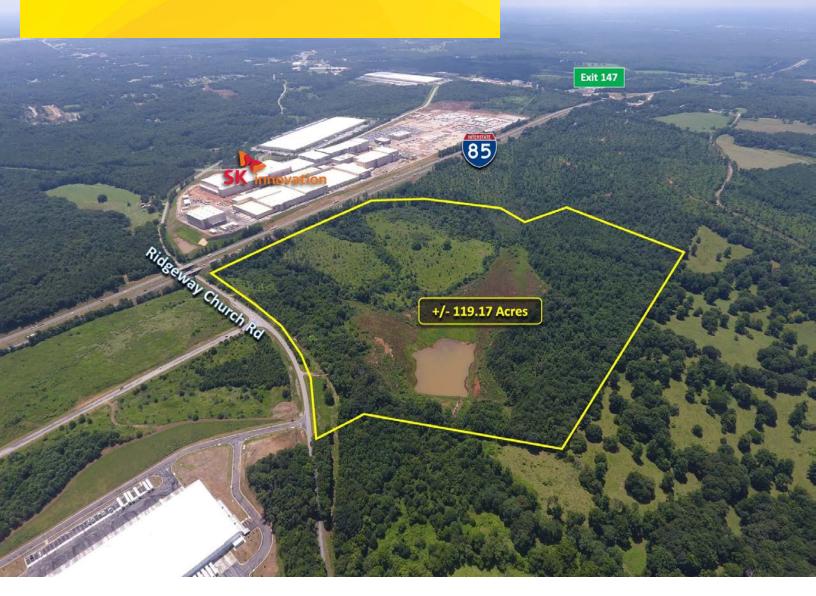

#### 119.17 Acres Ridgeway Church Rd

1911 Ridgeway Church Road, Commerce, GA 30529

For More Information: Stephen Lovett 770.297.4807 | slovett@nortoncommercial.com

# NORTON

1911 RIDGEWAY CHURCH ROAD, COMMERCE, GA 30529

| OFFERING SUMMARY |              | PROPERTY OVERVIEW                                                                                                                                                                                                                                                                                                                                                                              |
|------------------|--------------|------------------------------------------------------------------------------------------------------------------------------------------------------------------------------------------------------------------------------------------------------------------------------------------------------------------------------------------------------------------------------------------------|
| Sale Price:      | \$4,409,290  | This site presents an excellent opportunity for Commercial or Industrial Development. This site is convenient to Shopping, Restaurants and Entertainment at the Banks Crossing Exit. The Tanger Outlet Malls are a traffic generator for a larger trade area in North Georgia. Visibility off of I-85 will provide any business with recognition and signage. All utilities available to site. |
| Price / Acre:    | \$37,000     | 43,600 Cars per day on I-85 (GDOT)                                                                                                                                                                                                                                                                                                                                                             |
|                  |              | 1660 ft frontage on Ridgeway Church Rd                                                                                                                                                                                                                                                                                                                                                         |
|                  |              | 1090+/- Ft Frontage on I-85                                                                                                                                                                                                                                                                                                                                                                    |
| Lot Size:        | 119.17 Acres | Zoned C2 on the City of Commerce but from Industrial Rezoning Opportunity                                                                                                                                                                                                                                                                                                                      |
|                  |              | Approx 8 +/- acre Lake                                                                                                                                                                                                                                                                                                                                                                         |
|                  |              | LOCATION OVERVIEW                                                                                                                                                                                                                                                                                                                                                                              |
| Zoning:          | C-2          | Located just off Exit #147 at the "T" intersection of Ridgeway Church Road and Steven Tanger<br>Blvd. This area has the largest concentration of commercial activity between Metro Atlanta<br>and Greenville, SC. Convenient to I-85 and US 441.                                                                                                                                               |