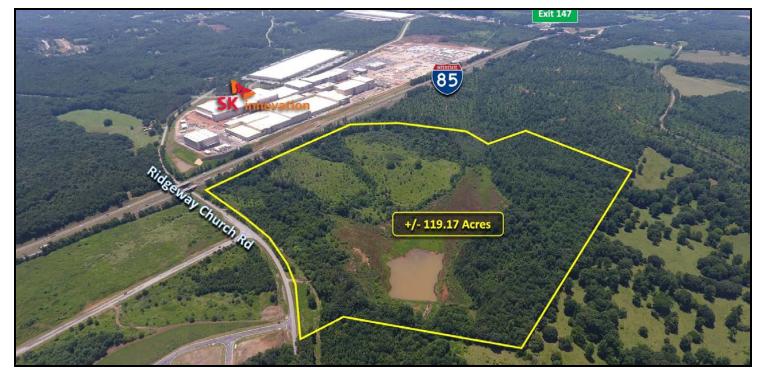

**ADDITIONAL PHOTOS** 

### 119.17 Acres Ridgeway Church Rd

1911 RIDGEWAY CHURCH ROAD, COMMERCE, GA 30529

For More Information:

Norton Commercial 434 Green Street Gainesville, GA 30501 nortoncommercial.com

**Stephen Lovett** 770.297.4807

slovett@nortoncommercial.com

Matt McCord 770.718.5102 matt@nortoncommercial.com

NORTON

**ADDITIONAL PHOTOS** 