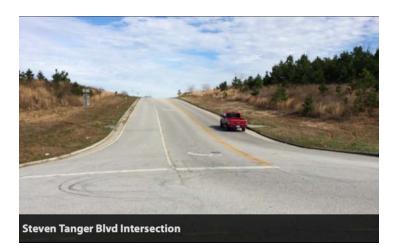

# NORTON

1911 RIDGEWAY CHURCH ROAD, COMMERCE, GA 30529

| OFFERING SUMMARY |              | PROPERTY OVERVIEW                                                                                                                                                                                                                                                                                                                                                                              |
|------------------|--------------|------------------------------------------------------------------------------------------------------------------------------------------------------------------------------------------------------------------------------------------------------------------------------------------------------------------------------------------------------------------------------------------------|
| Sale Price:      | \$4,409,290  | This site presents an excellent opportunity for Commercial or Industrial Development. This site is convenient to Shopping, Restaurants and Entertainment at the Banks Crossing Exit. The Tanger Outlet Malls are a traffic generator for a larger trade area in North Georgia. Visibility off of I-85 will provide any business with recognition and signage. All utilities available to site. |
| Price / Acre:    | \$37,000     | 43,600 Cars per day on I-85 (GDOT)                                                                                                                                                                                                                                                                                                                                                             |
|                  |              | 1660 ft frontage on Ridgeway Church Rd                                                                                                                                                                                                                                                                                                                                                         |
|                  |              | 1090+/- Ft Frontage on I-85                                                                                                                                                                                                                                                                                                                                                                    |
| Lot Size:        | 119.17 Acres | Zoned C2 on the City of Commerce but from Industrial Rezoning Opportunity                                                                                                                                                                                                                                                                                                                      |
|                  |              | Approx 8 +/- acre Lake                                                                                                                                                                                                                                                                                                                                                                         |
|                  |              | LOCATION OVERVIEW                                                                                                                                                                                                                                                                                                                                                                              |
| Zoning:          | C-2          | Located just off Exit #147 at the "T" intersection of Ridgeway Church Road and Steven Tanger<br>Blvd. This area has the largest concentration of commercial activity between Metro Atlanta<br>and Greenville, SC. Convenient to I-85 and US 441.                                                                                                                                               |