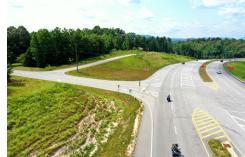

## WEB: AppalachianParkwayParcel.com

- » Land
- » Awesome Commercial Potential on +17 acres fronting Appalachian Parkway in Cleveland
- » Paved access on three sides, with county sewer availability
- » Entire site is almost level, and should be self-contained for any earth moving
- » Strategically located at a crossover on Appalachian Parkway, with long range visibility in both directions
- » Will be subject to rezoning for commerial usage

David Stovall Sr VP & Partner (770) 595-0702 (Cell) (770) 718-5111 (Office) David@DavidStovall.net http://www.DavidStovall.net

The Norton Agency 434 Green Street Gainesville, GA 30501 (770) 718-5111

This outstanding parcel on Appalachian Parkway offers lots of commercial/industrial development potential. Almost level in topography, the entire site could be self-contained for earth moving. County sewer adjoins the parcel, which has paved public access on three sides of the parcel.