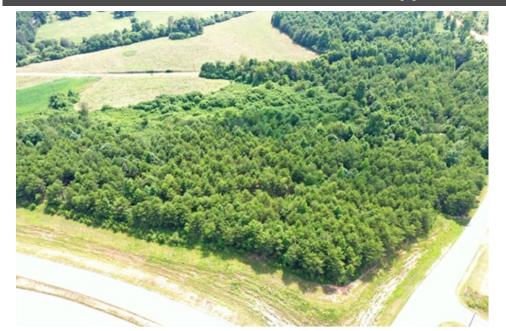

## WEB: AppalachianParkwayParcel.com

- » Land
- » Awesome Commercial Potential on +17 acres fronting Appalachian Parkway in Cleveland
- » Paved access on three sides, with county sewer availability
- » Entire site is almost level, and should be self-contained for any earth moving
- » Strategically located at a crossover on Appalachian Parkway, with long range visibility in both directions
- » Will be subject to rezoning for commerial usage

David Stovall Sr VP & Partner (770) 595-0702 (Cell) (770) 718-5111 (Office) David@DavidStovall.net http://www.DavidStovall.net

The Norton Agency 434 Green Street Gainesville, GA 30501 (770) 718-5111

This outstanding parcel on Appalachian Parkway offers lots of commercial/industrial development potential. Almost level in topography, the entire site could be self-contained for earth moving. County sewer adjoins the parcel, which has paved public access on three sides of the parcel.