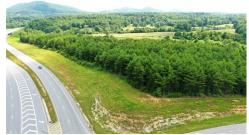

## WEB: AppalachianParkwayParcel.com

- » Land
- » Awesome Commercial Potential on +17 acres fronting Appalachian Parkway in Cleveland
- » Paved access on three sides, with county sewer availability
- » Entire site is almost level, and should be self-contained for any earth moving
- » Strategically located at a crossover on Appalachian Parkway, with long range visibility in both directions
- » Will be subject to rezoning for commerial usage

David Stovall Sr VP & Partner (770) 595-0702 (Cell) (770) 718-5111 (Office) David@DavidStovall.net http://www.DavidStovall.net

The Norton Agency 434 Green Street Gainesville, GA 30501 (770) 718-5111

This outstanding parcel on Appalachian Parkway offers lots of commercial/industrial development potential. Almost level in topography, the entire site could be self-contained for earth moving. County sewer adjoins the parcel, which has paved public access on three sides of the parcel.