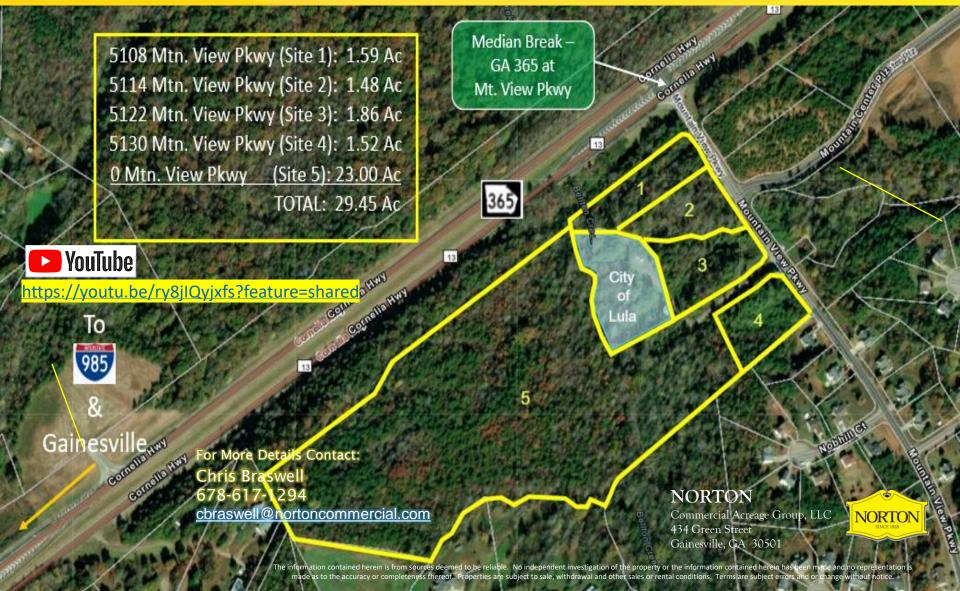

## **GREAT LOCATION Possible Subdivision**

**Call Agent for Pricing** 

29.45 Acres+/- FOR SALE - Prime Industrial/Commercial Site MOUNTAIN VIEW COMMERCIAL PARK

Hall County, GA / GA 365 N at Mountain View Pkwy; Lula, GA 30554

## 29.45 Acres+/- FOR SALE - Prime Industrial/Commercial Site

## MOUNTAIN VIEW COMMERCIAL PARK

Hall County, GA / GA 365 N at Mountain View Pkwy; Lula, GA 30554