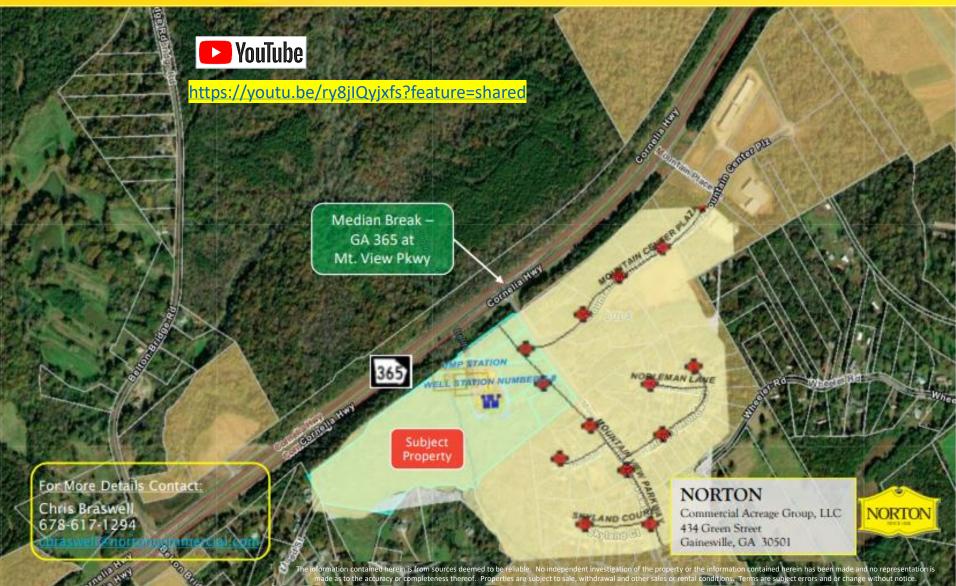

29.45 Acres+/- FOR SALE – Prime Industrial/Commercial Site MOUNTAIN VIEW COMMERCIAL PARK

Hall County, GA / GA 365 N at Mountain View Pkwy; Lula, GA 30554

### GREAT LOCATION Excellent Visibility Along GA 365 Approximately 2,000' of frontage along GA 365



29.45 Acres+/- FOR SALE - Prime Industrial/Commercial Site MOUNTAIN VIEW COMMERCIAL PARK

Hall County, GA / GA 365 N at Mountain View Pkwy; Lula, GA 30554

## **GREAT LOCATION Possible Subdivision**

**Call Agent for Pricing** 



29.45 Acres+/- FOR SALE - Prime Industrial/Commercial Site MOUNTAIN VIEW COMMERCIAL PARK

Hall County, GA / GA 365 N at Mountain View Pkwy; Lula, GA 30554

# CITY OF LULA Water & Sewer On Site



## 29.45 Acres+/- FOR SALE - Prime Industrial/Commercial Site

## MOUNTAIN VIEW COMMERCIAL PARK

Hall County, GA / GA 365 N at Mountain View Pkwy; Lula, GA 30554

#### **Approximate Drive Times**

- Inland Port: 7 Min
- Ind Park North: 9 Min
- Lanier Tech: 10 Min
- I-985/Exit 22 (US 129): 14 Min



29.45 Acres+/- FOR SALE - Prime Industrial/Commercial Site MOUNTAIN VIEW COMMERCIAL PARK

Hall County, GA / GA 365 N at Mountain View Plaza; Lula, GA 30554

#### SITE LOCATION

#### HALL COUNTY DEMOGRAPHICS



For More Details Contact:

Chris Braswell ht 678-617-1294 cbraswell@nortoncommercial.com



https://youtu.be/ry8jIQyjxfs?feature=shared

NORTON Commercial Acreage Group, LLC 434 Green Street Gainesville, GA 30501



The information contained herein is from sources deemed to be reliable.