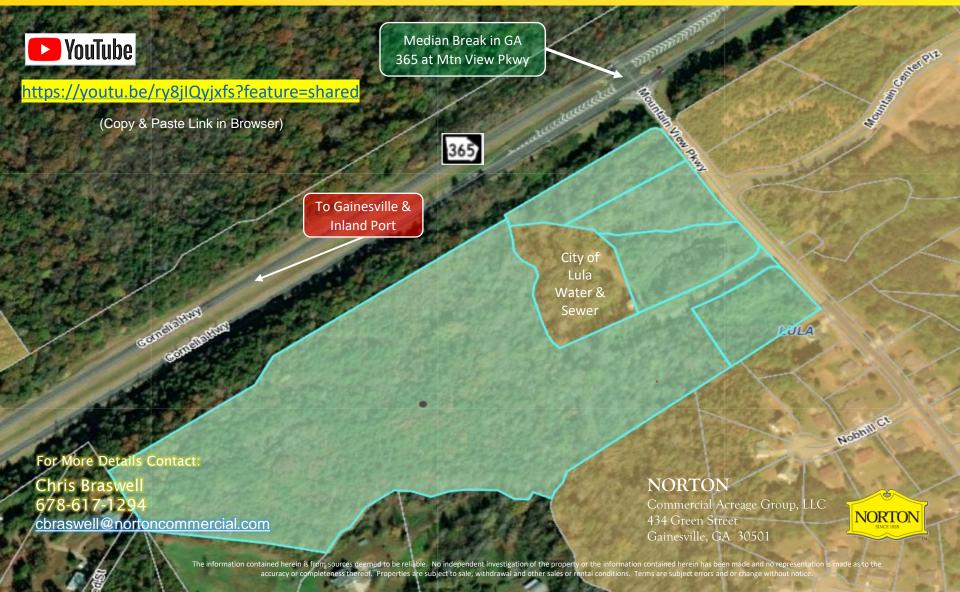

29.45 Acres+/- FOR SALE – Prime Industrial/Commercial Site MOUNTAIN VIEW COMMERCIAL PARK

Hall County, GA / GA 365 N at Mountain View Pkwy; Lula, GA 30554

### GREAT LOCATION Excellent Visibility Along GA 365 Approximately 2,000' of frontage along GA 365

29.45 Acres+/- FOR SALE - Prime Industrial/Commercial Site MOUNTAIN VIEW COMMERCIAL PARK

Hall County, GA / GA 365 N at Mountain View Pkwy; Lula, GA 30554

# CITY OF LULA Water & Sewer On Site