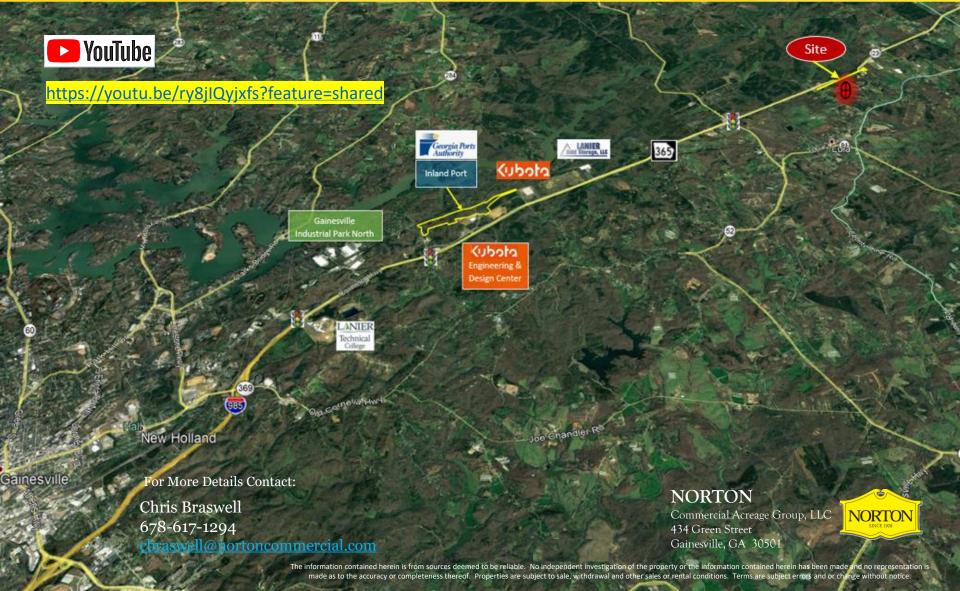

#### **Approximate Drive Times**

- Inland Port: 7 Min
- Ind Park North: 9 Min
- Lanier Tech: 10 Min
- I-985/Exit 22 (US 129): 14 Min

29.45 Acres+/- FOR SALE - Prime Industrial/Commercial Site MOUNTAIN VIEW COMMERCIAL PARK