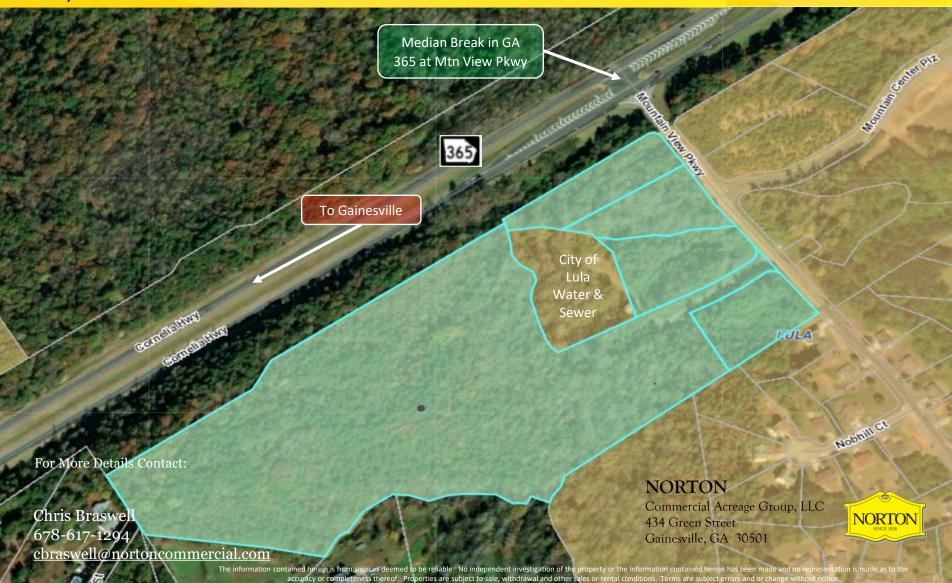

# 29.45 Acres+/- FOR SALE - Prime Industrial/Commercial Site MOUNTAIN VIEW COMMERCIAL PARK

Hall County, GA / GA 365 N at Mountain View Pkwy; Lula, GA

### **GREAT LOCATION**

Excellent Visibility
From GA 365

# 29.45 Acres+/- FOR SALE - Prime Industrial/Commercial Site MOUNTAIN VIEW COMMERCIAL PARK

Hall County, GA / GA 365 N at Mountain View Pkwy; Lula, GA

CITY OF LULA

Water & Sewer At Site