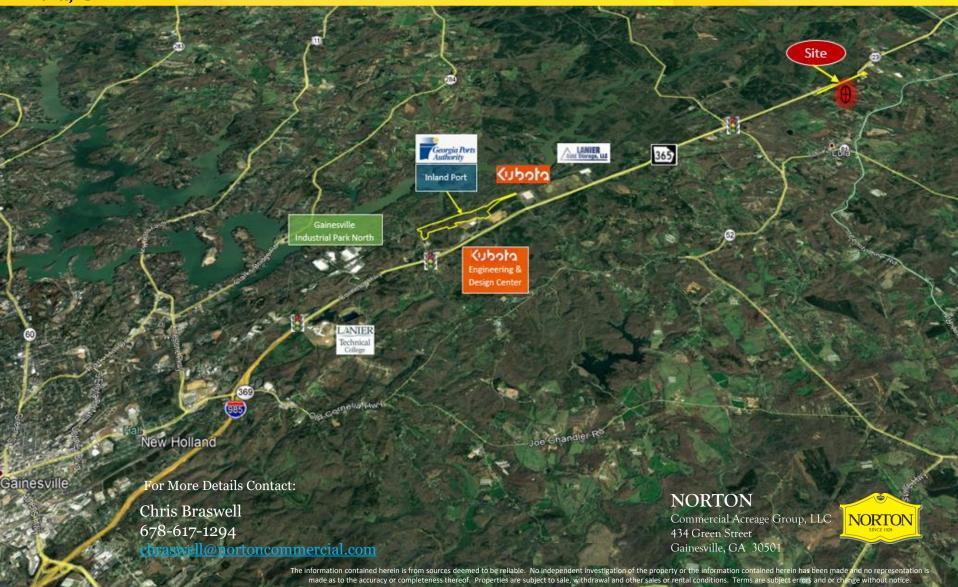

#### **Approximate Drive Times**

- Inland Port: 7 MinInd Park North: 9 MinLanier Tech: 10 Min
- I-985/Exit 22 (US 129): 14 Min

### 29.45 Acres+/- FOR SALE - Prime Industrial/Commercial Site

MOUNTAIN VIEW COMMERCIAL PARK

Hall County, GA / GA 365 N at Mountain View Plaza; Lula, GA

**SITE LOCATION &** HALL COUNTY **DEMOGRAPHICS** 

For More Details Contact: