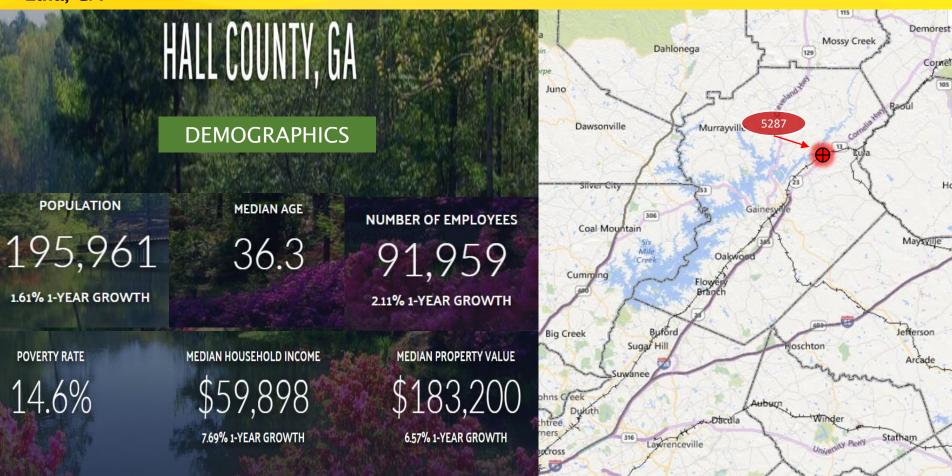

### 29.45 Acres+/- FOR SALE - Prime Industrial/Commercial Site

MOUNTAIN VIEW COMMERCIAL PARK

Hall County, GA / GA 365 N at Mountain View Plaza; Lula, GA

**SITE LOCATION &** HALL COUNTY **DEMOGRAPHICS** 

For More Details Contact: