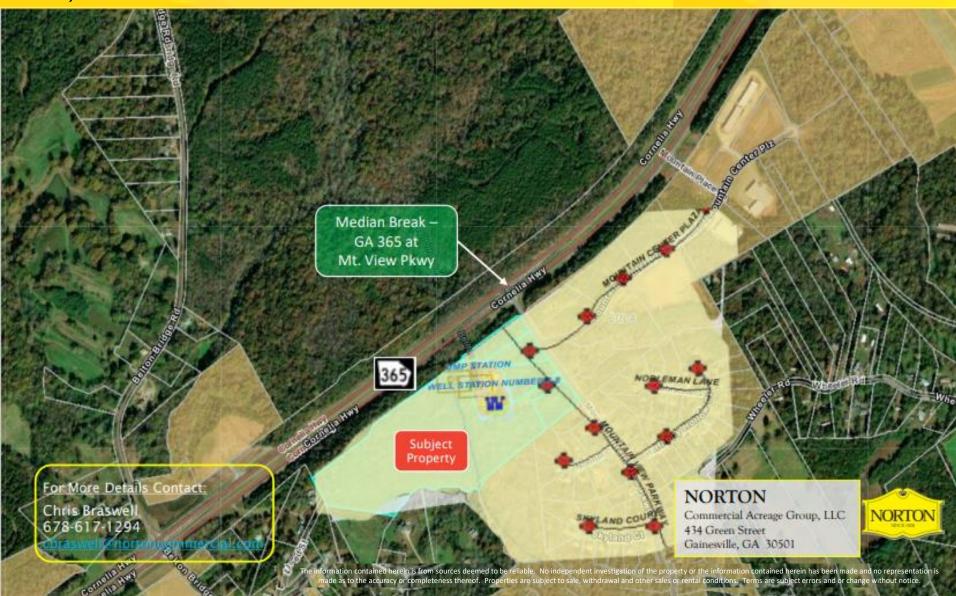

# 29.45 Acres+/- FOR SALE - Prime Industrial/Commercial Site MOUNTAIN VIEW COMMERCIAL PARK

Hall County, GA / GA 365 N at Mountain View Pkwy; Lula, GA

### **GREAT LOCATION**

Excellent Visibility
From GA 365



# 29.45 Acres+/- FOR SALE - Prime Industrial/Commercial Site MOUNTAIN VIEW COMMERCIAL PARK

**Possible Subdivision** 

**GREAT LOCATION** 

Hall County, GA / GA 365 N at Mountain View Pkwy; Lula, GA



# 29.45 Acres+/- FOR SALE - Prime Industrial/Commercial Site MOUNTAIN VIEW COMMERCIAL PARK

Hall County, GA / GA 365 N at Mountain View Pkwy; Lula, GA

CITY OF LULA

Water & Sewer At Site



### 29.45 Acres+/- FOR SALE - Prime Industrial/Commercial Site

### **MOUNTAIN VIEW COMMERCIAL PARK**

Hall County, GA / GA 365 N at Mountain View Pkwy; Lula, GA

#### **Approximate Drive Times**

- Inland Port: 7 MinInd Park North: 9 MinLanier Tech: 10 Min
- I-985/Exit 22 (US 129): 14 Min



### 29.45 Acres+/- FOR SALE - Prime Industrial/Commercial Site

MOUNTAIN VIEW COMMERCIAL PARK

Hall County, GA / GA 365 N at Mountain View Plaza; Lula, GA

**SITE LOCATION &** HALL COUNTY **DEMOGRAPHICS** 



For More Details Contact:

Chris Braswell 678-617-1294

Commercial Acreage Group, LLC 434 Green Street Gainesville, GA 30501

**NORTON**