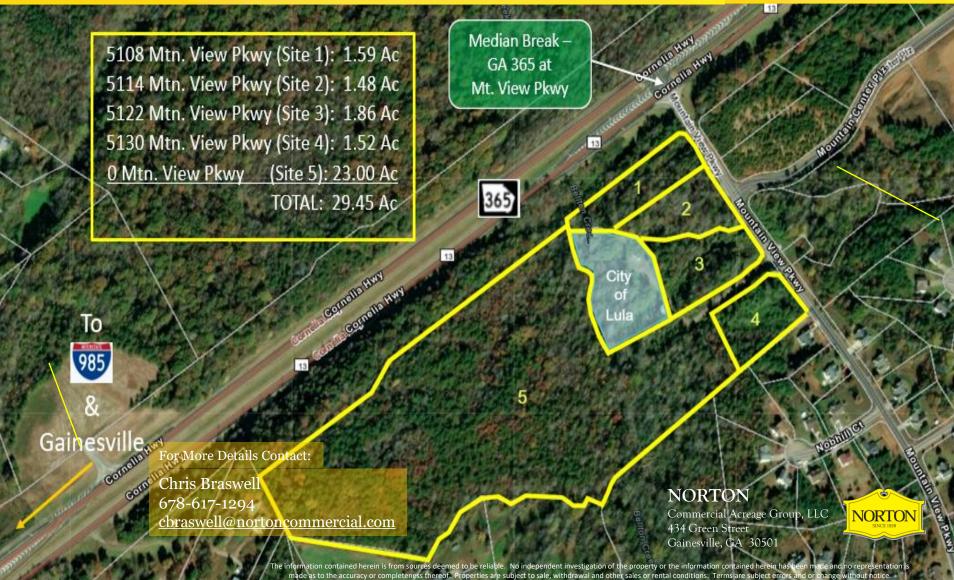

# 29.45 Acres+/- FOR SALE - Prime Industrial/Commercial Site MOUNTAIN VIEW COMMERCIAL PARK

**Possible Subdivision** 

**GREAT LOCATION** 

Hall County, GA / GA 365 N at Mountain View Pkwy; Lula, GA

### **MOUNTAIN VIEW COMMERCIAL PARK**

Hall County, GA / GA 365 N at Mountain View Pkwy; Lula, GA