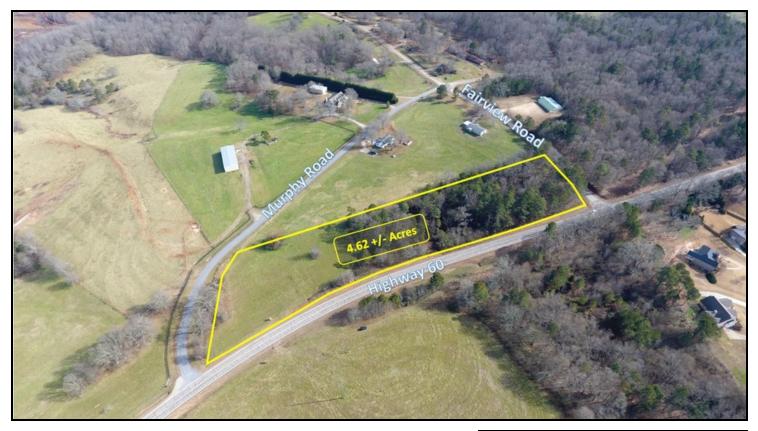

**EXECUTIVE SUMMARY** 

# 4.62 +/- Acres - Highway 60 - Jackson County, GA

HWY 60 AND FAIRVIEW ROAD, PENDERGRASS, GA 30567

| OFFERING SUMMARY             |                       | PROPERTY OVERVIEW                                                                                                                                                                                                                                                                                                                                                                                                                                                                                                                                                                                                                                                                                                                                                                                                                                       |
|------------------------------|-----------------------|---------------------------------------------------------------------------------------------------------------------------------------------------------------------------------------------------------------------------------------------------------------------------------------------------------------------------------------------------------------------------------------------------------------------------------------------------------------------------------------------------------------------------------------------------------------------------------------------------------------------------------------------------------------------------------------------------------------------------------------------------------------------------------------------------------------------------------------------------------|
| Sale Price:<br>Price / Acre: | \$195,000<br>\$42,208 | The Norton Commercial Group is proud to present this small estate or residential development tract totaling 4.62 +/- acres in size. The property has 1,030' of frontage on State Highway 60 and roughly 200' of road frontage on Fariview Road. Site has excellent proximity to I-85 and the rapidly growing Braselton market making it a great long term investment for future development. Site has level pastureland along the northern Highway 60 frontage and gently rolling wooded land along the southern end of the property. Site is currently zoned AR and has all utilities in place including public water. Newly constructed homes would require individual septic tanks. Power line bisects a portion the property. The subject property is not affected by floodplain or c eeks. Seller is willing to sell property subject to rezoning. |
|                              |                       | LOCATION OVERVIEW                                                                                                                                                                                                                                                                                                                                                                                                                                                                                                                                                                                                                                                                                                                                                                                                                                       |
| Lot Size:<br>Zoning:         | 4.62 Acres<br>AR      | The subject property is located on HWY 60 and Guy Cooper Road just 4.5 miles north of Braselton's I-85 interchange, a high growth corridor at Highway 53. This property is close to commercial nodes but far enough away to feel like you're still in the countryside. The surrounding area is mix of Residential subdivisions, farms and mid to large estate tracts. We expect the HWY 60 corridor from Gainesville to I-85 to continue to grow with long term plans of an interchange at I-85 and Hwy 60. Jackson County to the south along with Commerce, GA has seen huge job announcements over the last 12 months with most recent additions from GE and the 2.5 Billion Dollar investment by SK Innovations. The new SK Battery plant is projected to supply 5,000 new jobs to the region over the next few years. Site is within the            |
|                              |                       | school district of the newly constructed Jackson County High School.                                                                                                                                                                                                                                                                                                                                                                                                                                                                                                                                                                                                                                                                                                                                                                                    |
| For More Information:        |                       | Norton Commercial 434 Green Street Gainesville, GA 30501 nortoncommercial.com                                                                                                                                                                                                                                                                                                                                                                                                                                                                                                                                                                                                                                                                                                                                                                           |