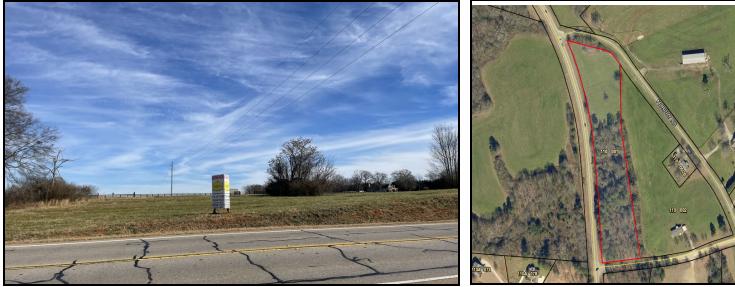

|

**Stephen Lovett** 770.297.4807 slovett@nortoncommercial.com Susan Moss 770.654.6661 smoss@gonorton.com

# NORTON

**ADDITIONAL PHOTOS** 

# 4.62 +/- Acres - Highway 60 - Jackson County, GA

HWY 60 AND FAIRVIEW ROAD, PENDERGRASS, GA 30567







For More Information:

Norton Commercial 434 Green Street Gainesville, GA 30501 nortoncommercial.com

NORTON

**Stephen Lovett** 770.297.4807 slovett@nortoncommercial.com Susan Moss 770.654.6661 smoss@gonorton.com **LOCATION MAPS** 

#### 4.62 +/- Acres - Highway 60 - Jackson County, GA

HWY 60 AND FAIRVIEW ROAD, PENDERGRASS, GA 30567







**For More Information:** 

Norton Commercial 434 Green Street Gainesville, GA 30501 nortoncommercial.com

NORTON

Stephen Lovett 770.297.4807 slovett@nortoncommercial.com Susan Moss 770.654.6661 smoss@gonorton.com

# 4.62 +/- Acres - Highway 60 - Jackson County, GA

HWY 60 AND FAIRVIEW ROAD, PENDERGRASS, GA 30567





| POPULATION          | 1 MILE   | 5 MILES  | 10 MILES |  |
|---------------------|----------|----------|----------|--|
| TOTAL POPUL