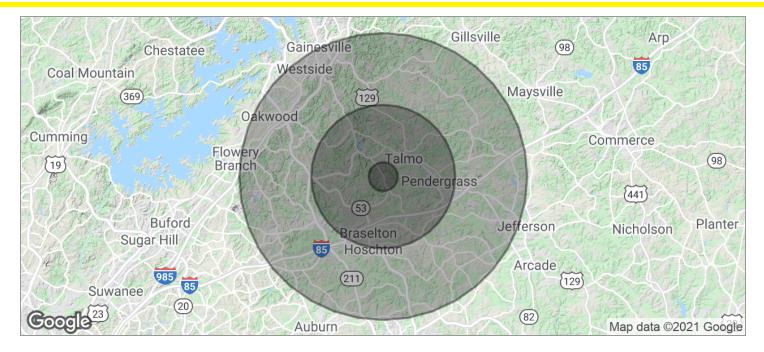

**Stephen Lovett** 770.297.4807 slovett@nortoncommercial.com Susan Moss 770.654.6661 smoss@gonorton.com **LOCATION MAPS** 

#### 4.62 +/- Acres - Highway 60 - Jackson County, GA

HWY 60 AND FAIRVIEW ROAD, PENDERGRASS, GA 30567

**For More Information:** 

Norton Commercial 434 Green Street Gainesville, GA 30501 nortoncommercial.com