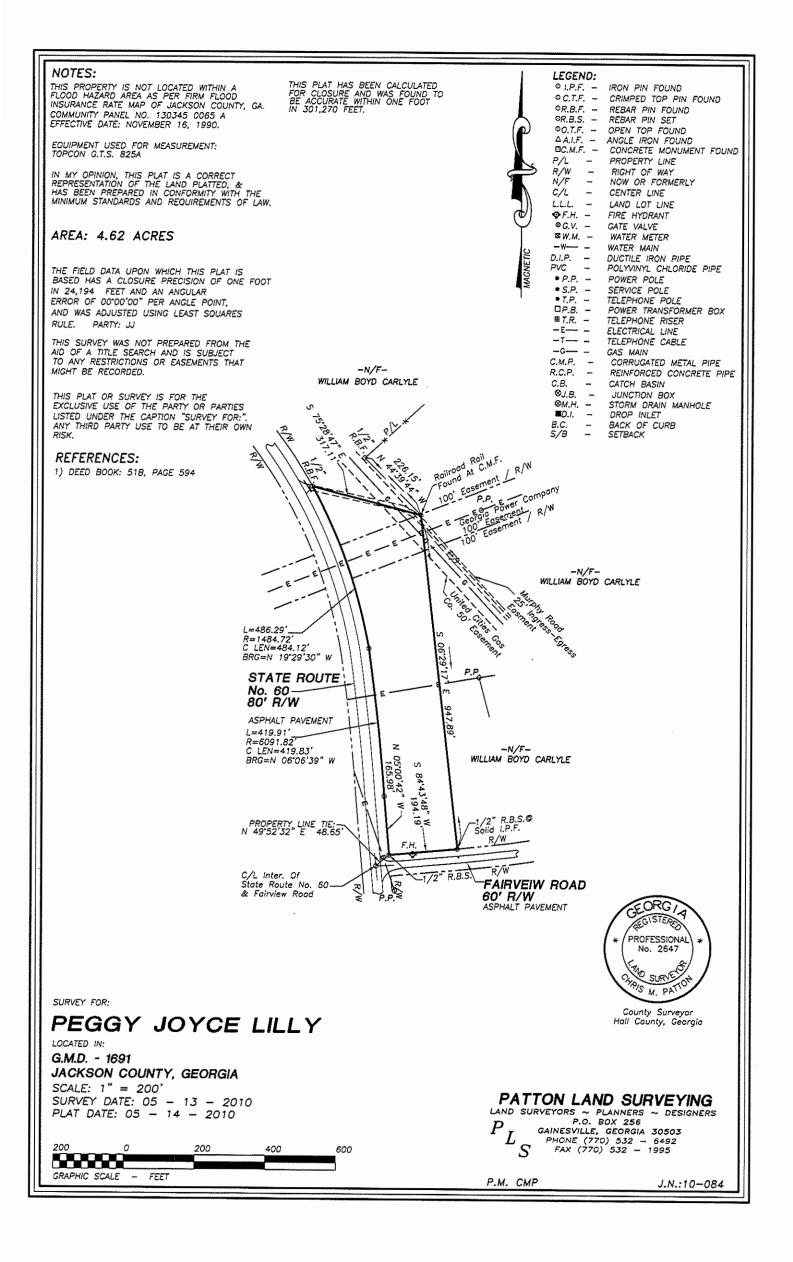

# 4.62 +/- Acres - Highway 60 - Jackson County, GA

HWY 60 AND FAIRVIEW ROAD, PENDERGRASS, GA 30567

| OFFERING SUMMARY             |                       | PROPERTY OVERVIEW                                                                                                                                                                                                                                                                                                                                                                                                                                                                                                                                                                                                                                                                                                                                                                                                                                       |
|------------------------------|-----------------------|---------------------------------------------------------------------------------------------------------------------------------------------------------------------------------------------------------------------------------------------------------------------------------------------------------------------------------------------------------------------------------------------------------------------------------------------------------------------------------------------------------------------------------------------------------------------------------------------------------------------------------------------------------------------------------------------------------------------------------------------------------------------------------------------------------------------------------------------------------|
| Sale Price:<br>Price / Acre: | \$195,000<br>\$42,208 | The Norton Commercial Group is proud to present this small estate or residential development tract totaling 4.62 +/- acres in size. The property has 1,030' of frontage on State Highway 60 and roughly 200' of road frontage on Fariview Road. Site has excellent proximity to I-85 and the rapidly growing Braselton market making it a great long term investment for future development. Site has level pastureland along the northern Highway 60 frontage and gently rolling wooded land along the southern end of the property. Site is currently zoned AR and has all utilities in place including public water. Newly constructed homes would require individual septic tanks. Power line bisects a portion the property. The subject property is not affected by floodplain or c eeks. Seller is willing to sell property subject to rezoning. |
|                              |                       | LOCATION OVERVIEW                                                                                                                                                                                                                                                                                                                                                                                                                                                                                                                                                                                                                                                                                                                                                                                                                                       |
| Lot Size:<br>Zoning:         | 4.62 Acres<br>AR      | The subject property is located on HWY 60 and Guy Cooper Road just 4.5 miles north of Braselton's I-85 interchange, a high growth corridor at Highway 53. This property is close to commercial nodes but far enough away to feel like you're still in the countryside. The surrounding area is mix of Residential subdivisions, farms and mid to large estate tracts. We expect the HWY 60 corridor from Gainesville to I-85 to continue to grow with long term plans of an interchange at I-85 and Hwy 60. Jackson County to the south along with Commerce, GA has seen huge job announcements over the last 12 months with most recent additions from GE and the 2.5 Billion Dollar investment by SK Innovations. The new SK Battery plant is projected to supply 5,000 new jobs to the region over the next few years. Site is within the            |
|                              |                       | school district of the newly constructed Jackson County High School.                                                                                                                                                                                                                                                                                                                                                                                                                                                                                                                                                                                                                                                                                                                                                                                    |
| For More Information:        |                       | Norton Commercial 434 Green Street Gainesville, GA 30501 nortoncommercial.com                                                                                                                                                                                                                                                                                                                                                                                                                                                                                                                                                                                                                                                                                                                                                                           |