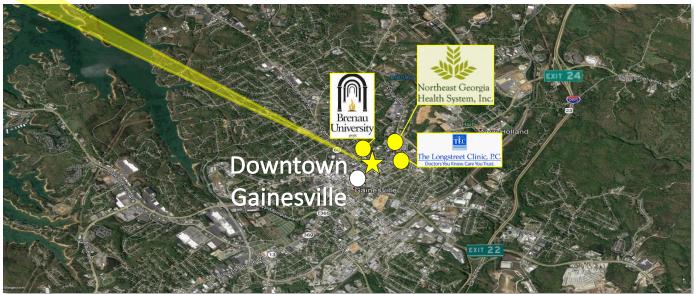

#### **Property Overview**

**333** is a Multi-Tenant Retail Building along one of the busiest intersections in Northeast Georgia and within the Medical District of Gainesville, neighboring NEGA Medical Center, The Longstreet Clinic, Brenau Univ. Nursing School and other Medical Professionals. The building is anchored by Jimmy Johns along with other light medical users and retailers. 333 is situated within walking distance to Downtown Gainesville which was recently named <a href="Georgia's fastest growing city">Georgia's fastest growing city</a>. To learn more about Gainesville, GA <a href="Click Here">Click Here</a>.