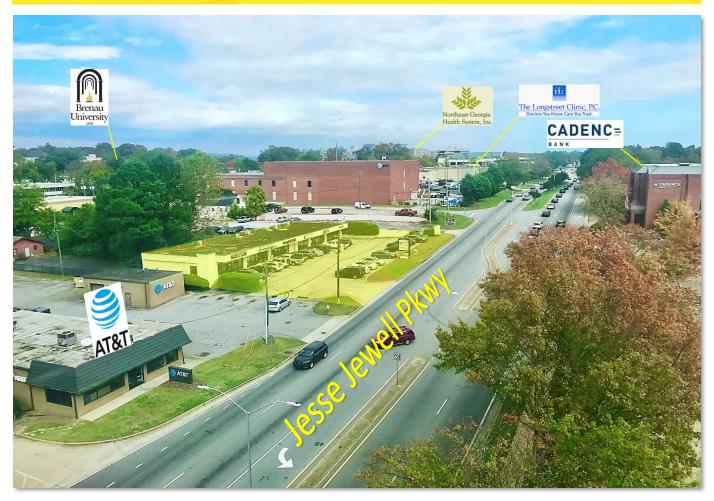

#### **Property Overview**

**333** is a Multi-Tenant Retail Building along one of the busiest intersections in Northeast Georgia and within the Medical District of Gainesville, neighboring NEGA Medical Center, The Longstreet Clinic, Brenau Univ. Nursing School and other Medical Professionals. The building is anchored by Jimmy Johns along with other light medical users and retailers. 333 is situated within walking distance to Downtown Gainesville which was recently named <a href="Georgia's fastest growing city">Georgia's fastest growing city</a>. To learn more about Gainesville, GA <a href="Click Here">Click Here</a>.