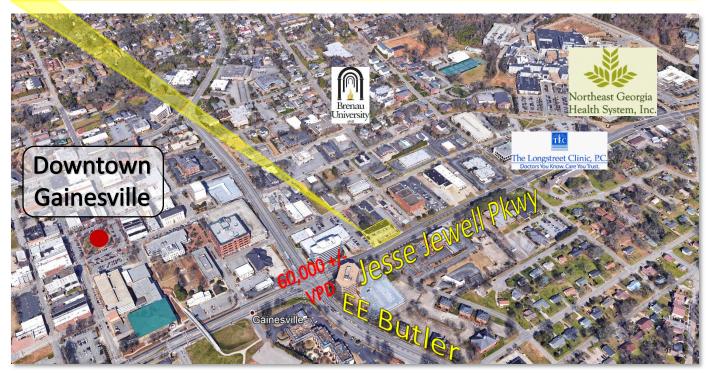

#### **Property Overview**

**333** is a Multi-Tenant Retail Building along one of the busiest intersections in Northeast Georgia and within the Medical District of Gainesville, neighboring NEGA Medical Center, The Longstreet Clinic, Brenau Univ. Nursing School and other Medical Professionals. The building is anchored by Jimmy Johns along with other light medical users and retailers. 333 is situated within walking distance to Downtown Gainesville which was recently named <a href="Georgia's fastest growing city">Georgia's fastest growing city</a>. To learn more about Gainesville, GA <a href="Click Here">Click Here</a>.