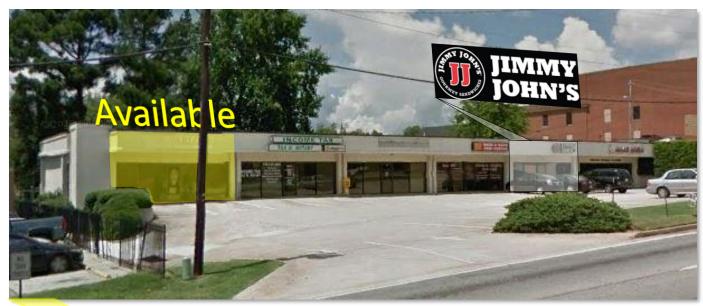

# RETAIL CENTER

333 Jesse Jewell Pkwy, Gainesville, GA 30501 Multi-Tenant Retail Building

#### **Property Overview**

**333** is a Multi-Tenant Retail Building along one of the busiest intersections in Northeast Georgia and within the Medical District of Gainesville, neighboring NEGA Medical Center, The Longstreet Clinic, Brenau Univ. Nursing School and other Medical Professionals. The building is anchored by Jimmy Johns along with other light medical users and retailers. 333 is situated within walking distance to Downtown Gainesville which was recently named <a href="Georgia's fastest growing city">Georgia's fastest growing city</a>. To learn more about Gainesville, GA <a href="Click Here">Click Here</a>.

## RETAIL CENTER

**333** *Jesse Jewell Pkwy, Gainesville, GA* **30501** Multi-Tenant Retail Building