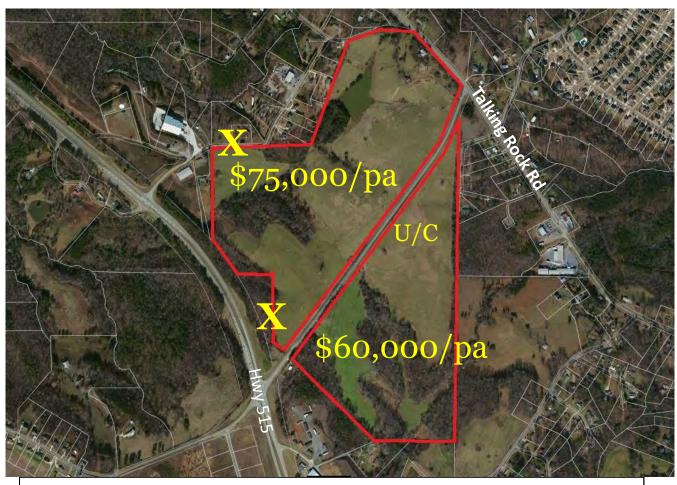

## FOR SALE

- 162 + acre tract: 73 acres+/- south of Philadelphia and 87 acres north of Philadelphia
- Frontage on Hwy 515 and Talking Rock Road
- All Utilities Available
- Adjacent to Walmart just north of Hwy 53
- Asking Price: \$60,000 per acrefor 23 acres, potential multi-family and townhomes
- Asking \$75,000 for 102 acres potential commercial.
- Sewer located just South of the Property
- "X" INDICATES OUTPARCEL BEING MARKETED SEPARATELY