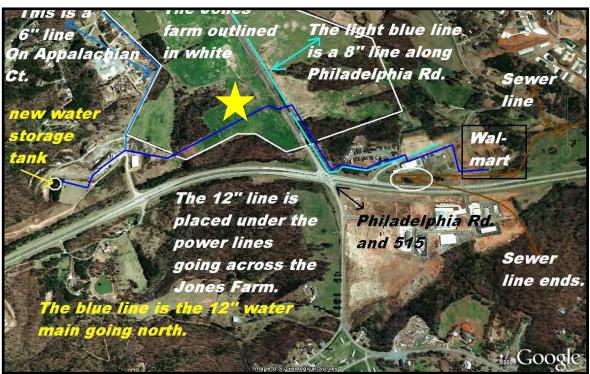

Gina Johnson 404-556-4193 gjohnson@gonorton.com

Existing Jasper sewer is located south of Philadelphia at the "antiques store" on Old Philadelphia. This sewer serves the Walmart shopping center

Gina Johnson 404-556-4193 gjohnson@gonorton.com John Drew 678-428-7475 jdrew@nortoncommercial.com