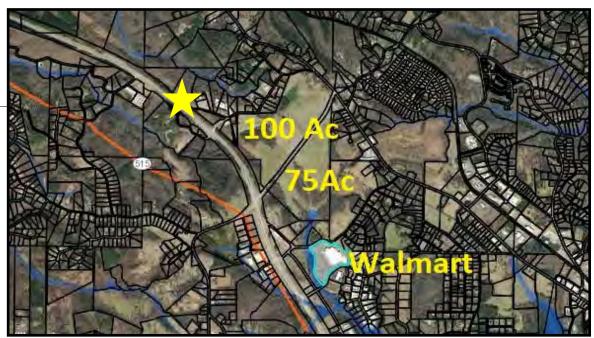

## FOR SALE

- 162 + acre tract: 73 acres+/- south of Philadelphia and 87 acres north of Philadelphia
- Frontage on Hwy 515 and Talking Rock Road
- All Utilities Available
- Adjacent to Walmart just north of Hwy 53
- Asking Price: \$60,000 per acrefor 23 acres, potential multi-family and townhomes
- Asking \$75,000 for 102 acres potential commercial.
- Sewer located just South of the Property
- "X" INDICATES OUTPARCEL BEING MARKETED SEPARATELY