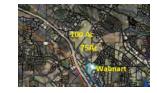

## FOR SALE

- 162 + acre tract: 73 acres+/- south of Philadelphia and 87 acres north of Philadelphia
- Frontage on Hwy 515 and Talking Rock Road
- All Utilities Available
- Adjacent to Walmart just north of Hwy 53
- Asking Price: \$60,000 per acrefor 23 acres, potential multi-family and townhomes
- Asking \$75,000 for 102 acres potential commercial.
- Sewer located just South of the Property
- "X" INDICATES OUTPARCEL BEING MARKETED SEPARATELY