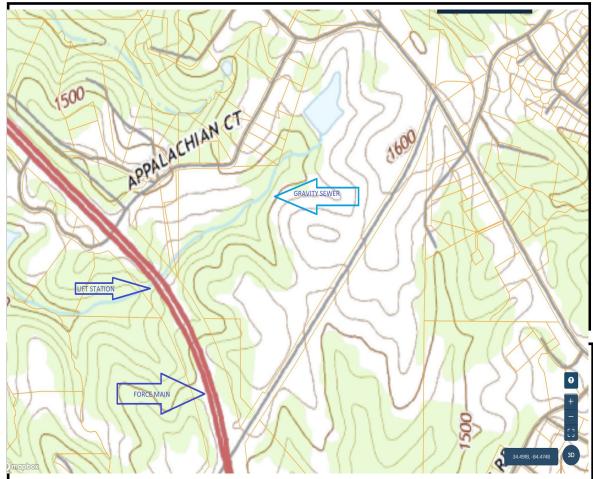

Gina Johnson 404-556-4193 gjohnson@gonorton.com

Existing Jasper sewer is located south of Philadelphia at the "antiques store" on Old Philadelphia. This sewer serves the Walmart shopping center

Gina Johnson 404-556-4193 gjohnson@gonorton.com John Drew 678-428-7475 jdrew@nortoncommercial.com