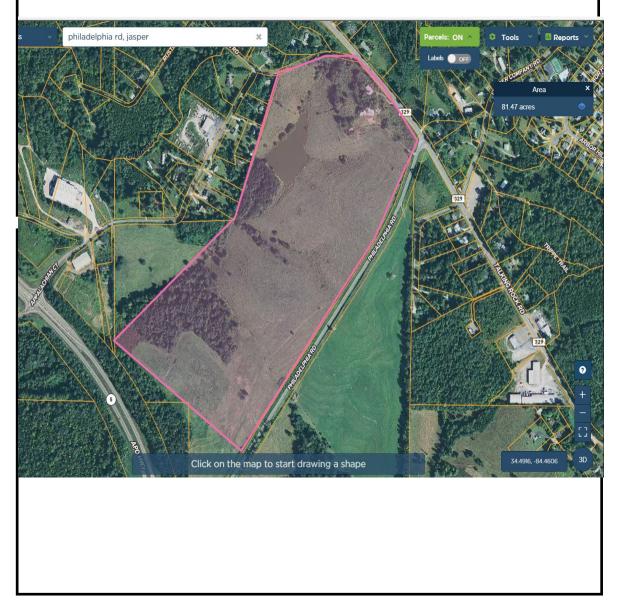

Gina Johnson 404-556-4193 gjohnson@gonorton.com John Drew 678-428-7475 jdrew@gonorton.com

Gina Johnson 404-556-4193 gjohnson@gonorton.com

Gina Johnson 404-556-4193 gjohnson@gonorton.com

\_\_\_\_

81.4 acres +/- on the north side of Philadelphia Frontage on Talking Rock Road east of power easement