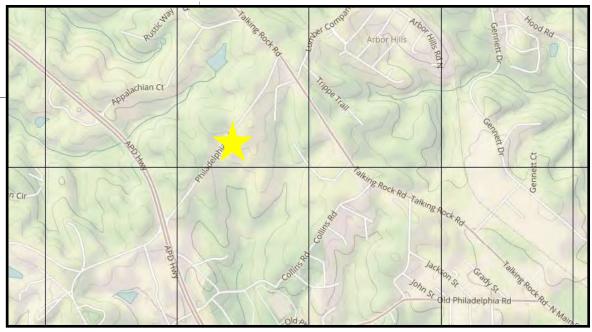

## FOR SALE

- 162 + acre tract: 73 acres+/- south of Philadelphia and 87 acres north of Philadelphia
- Frontage on Hwy 515 and Talking Rock Road
- All Utilities Available
- Adjacent to Walmart just north of Hwy 53
- Asking Price: \$60,000 per acrefor 23 acres, potential multi-family and townhomes
- Asking \$75,000 for 102 acres potential commercial.
- Sewer located just South of the Property
- "X" INDICATES OUTPARCEL BEING MARKETED SEPARATELY

Gina Johnson 404-556-4193 gjohnson@gonorton.com John Drew 678-428-7475 jdrew@gonorton.com

Gina Johnson 404-556-4193 gjohnson@gonorton.com

Gina Johnson 404-556-4193 gjohnson@gonorton.com

\_\_\_\_

81.4 acres +/- on the north side of Philadelphia Frontage on Talking Rock Road east of power easement