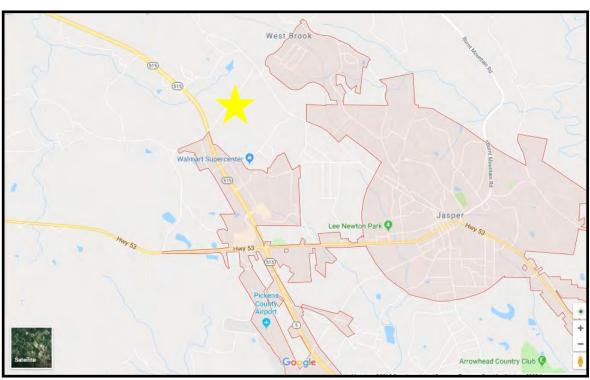

## FOR SALE

- 162 + acre tract: 73 acres+/- south of Philadelphia and 87 acres north of Philadelphia
- Frontage on Hwy 515 and Talking Rock Road
- All Utilities Available
- Adjacent to Walmart just north of Hwy 53
- Asking Price: \$60,000 per acrefor 23 acres, potential multi-family and townhomes
- Asking \$75,000 for 102 acres potential commercial.
- Sewer located just South of the Property
- "X" INDICATES OUTPARCEL BEING MARKETED SEPARATELY