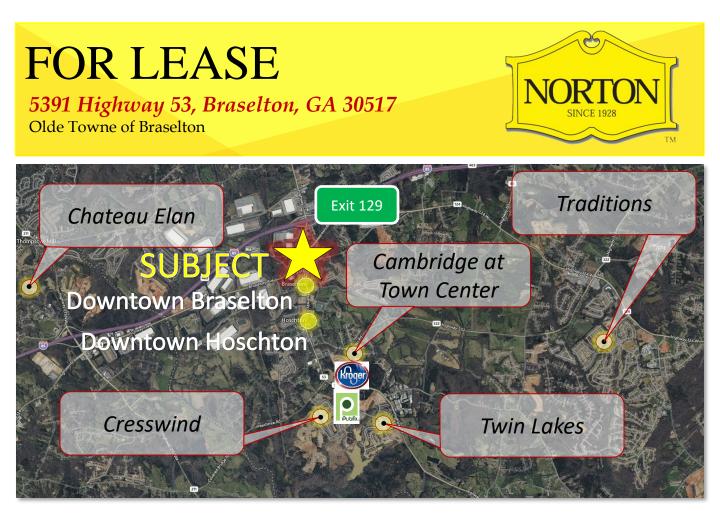

### **Property Overview**

**Olde Towne of Braselton** is a neighborhood center consisting of Retail and Office Suites and is located between I-85 and Downtown Braselton. The Center is located within one of the State's highest growth areas, serving neighborhoods such as Chateau Elan, Traditions, Cresswind, Twin Lakes and more! The property is easily accessible to I-85 which comprises of a booming corridor for industry servicing markets located between Atlanta to Anderson, SC and beyond!

# FOR LEASE 5391 Highway 53, Braselton, GA 30517 Olde Towne of Braselton