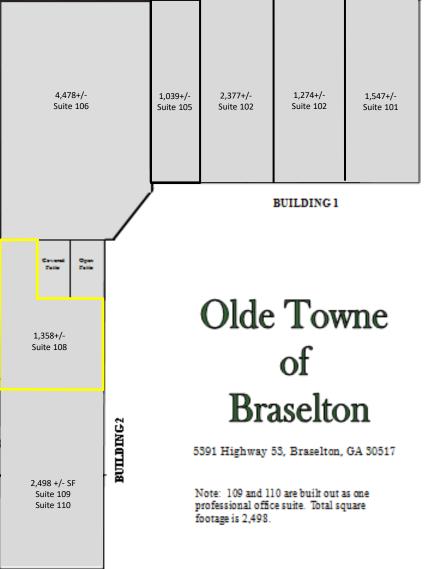

ortonCommercial.com



### **Property Summary**

Lease Type: NNN = \$3.53/SF

Base Rate: \$20/SF

Term: 3-5 yr Minimum, 4% escalations.

#### Availability:

- Suite 108 = 1,358+/- SF
- Click for Floor Plan

### **Property Overview**

**Olde Towne of Braselton** is a neighborhood center consisting of Retail and Office Suites and is located between I-85 and Downtown Braselton. The Center is located within one of the State's highest growth areas, serving neighborhoods such as Chateau Elan, Traditions, Cresswind, Twin Lakes and more! The property is easily accessible to I-85 which comprises of a booming corridor for industry servicing markets located between Atlanta to Anderson, SC and beyond!



## **Charlie Hawkins**

770.718.5206 (Office) 678.614.0837 (Cell) <u>CHawkins@GoNorton.com</u>







### **Charlie Hawkins**

770.718.5206 (Office) 678.614.0837 (Cell) <u>CHawkins@GoNorton.com</u>

# FOR LEASE 5391 Highway 53, Braselton, GA 30517 Olde Towne of Braselton











## **Charlie Hawkins**

770.718.5206 (Office) 678.614.0837 (Cell) <u>CHawkins@GoNorton.com</u>