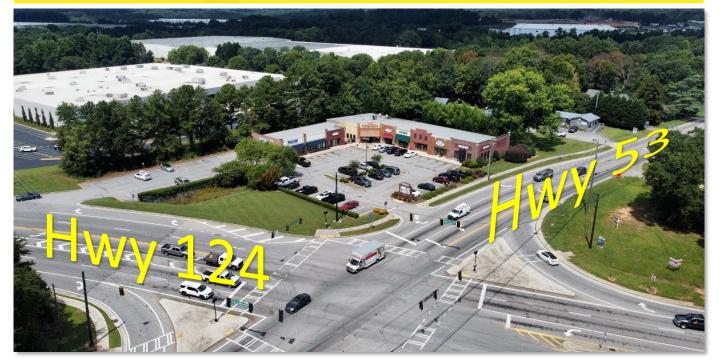

### **Property Overview**

**Olde Towne of Braselton** is a neighborhood center consisting of Retail and Office Suites and is located between I-85 and Downtown Braselton. The Center is located within one of the State's highest growth areas, serving neighborhoods such as Chateau Elan, Traditions, Cresswind, Twin Lakes and more! The property is easily accessible to I-85 which comprises of a booming corridor for industry servicing markets located between Atlanta to Anderson, SC and beyond!