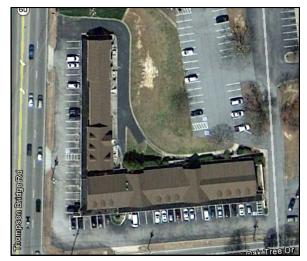

NortonCommercial.com 770.297.4800

RETAIL/OFFICE



1062 Thompson Bridge Road, Gainesville, GA 30501

## FOR LEASE

## **CLICK HERE TO VISIT THE WEBSITE OF THOMPSON COURT**

- Along major highway with high-end demographics and great visibility!
- One of Gainesville's busiest corridors with 30,000+ Vehicles Per Day
- Near: Downtown Gainesville, Gainesville Civic Center, Publix, Walmart Neighborhood Marketplace, Brenau University, and more
- Zoned: Neighborhood Shopping with ample parking
- Suites Available with Competitive Rates, See Page 3

Charlie Hawkins CHawkins@GoNorton.com 770.718.5206







Great location along high traffic road with easy access and great visibility!





**Ample Parking** 

Charlie Hawkins CHawkins@GoNorton.com 770.718.5206

## Suites Available



Rate does NOT include monthly Sewer, Water, Dumpster contribution to Landlord

NortonCommercial.com 770.297.4800

**TERRACE LEVEL** 

| В1     | 1                                 | B12 |         | B14     |             | B15     | B16         | B17 |
|--------|-----------------------------------|-----|---------|---------|-------------|---------|-------------|-----|
| Suite  | Company Name                      |     |         | Level   | Sq. Ft.     | Asking  |             |     |
| A1     | North Hall Jewelers               |     |         | Lower   | 1,008+/-    | -       | LOWER LEVEL |     |
| A2     | Southern Nest Boutique            |     |         | Lower   | 1,080+/-    | -       |