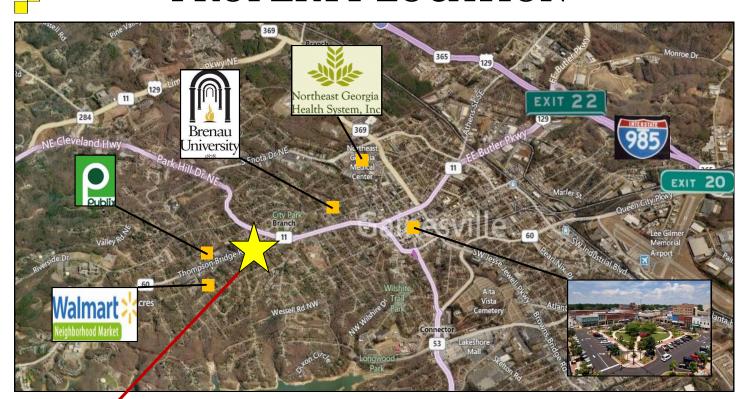

## **CLICK HERE TO VISIT THE WEBSITE OF THOMPSON COURT**

- Along major highway with high-end demographics and great visibility!
- One of Gainesville's busiest corridors with 30,000+ Vehicles Per Day
- Near: Downtown Gainesville, Gainesville Civic Center, Publix, Walmart Neighborhood Marketplace, Brenau University, and more
- Zoned: Neighborhood Shopping with ample parking
- Suites Available with Competitive Rates, See Page 3

## PROPERTY LOCATION

Charlie Hawkins CHawkins@GoNorton.com 770.718.5206