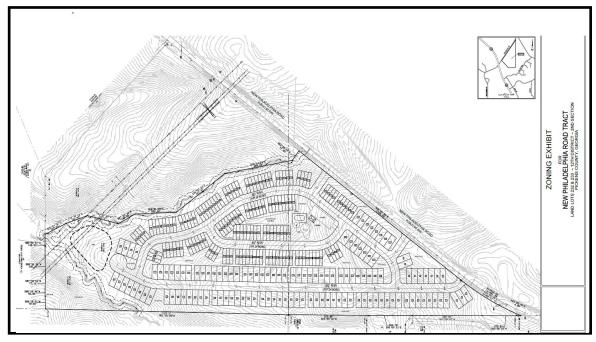

# FOR SALE



- 25 Ac south side of Philadelphia
- Frontage on Philadelphia
- Sewer to the south of the property on Old Philadelphia
- Next light beyond Walmart just north of Hwy 53
- Asking Price: \$\$1,625,000
- Adjacent 12.4acres on Philadelphia available for \$2,200,000
  with frontage on 515 and the traffic light corner on Philadelphia

**Gina Johnson** 

404-556-4193

gjohnson@gonorton.com



# nortoncommercial.com





**Gina Johnson** 

404-556-4193

gjohnson@gonorton.com



nortoncommercial.com





Gina Johnson 404-556-4193 gjohnson@gonorton.com



#### Zoned 277 Townhomes, S side Philadelphia

## nortoncommercial.com





Gina Johnson 404-556-4193 gjohnson@gonorton.com



## nortoncommercial.com



**Gina Johnson 404-556-4193** 

gjohnson@gonorton.com