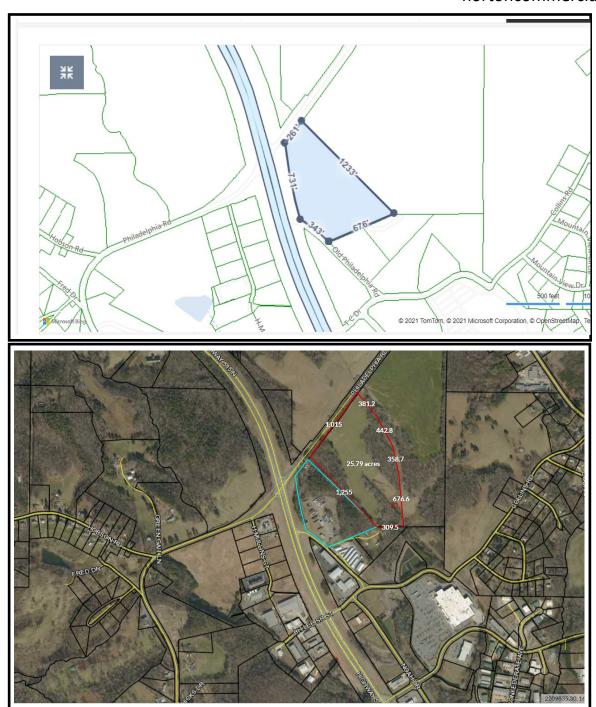

# FOR SALE

- 25 Ac south side of Philadelphia
- Frontage on Philadelphia
- Sewer to the south of the property on Old Philadelphia
- Next light beyond Walmart just north of Hwy 53
- Asking Price: \$\$1,625,000
- Adjacent 12.4acres on Philadelphia available for \$2,200,000
  with frontage on 515 and the traffic light corner on Philadelphia