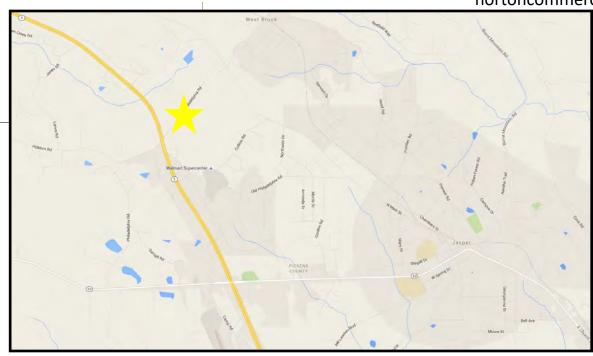

# FOR SALE

- 25 Ac south side of Philadelphia
- Frontage on Philadelphia
- Sewer to the south of the property on Old Philadelphia
- Next light beyond Walmart just north of Hwy 53
- Asking Price: \$\$1,625,000
- Adjacent 12.4acres on Philadelphia available for \$2,200,000
  with frontage on 515 and the traffic light corner on Philadelphia

#### Zoned 277 Townhomes, S side Philadelphia