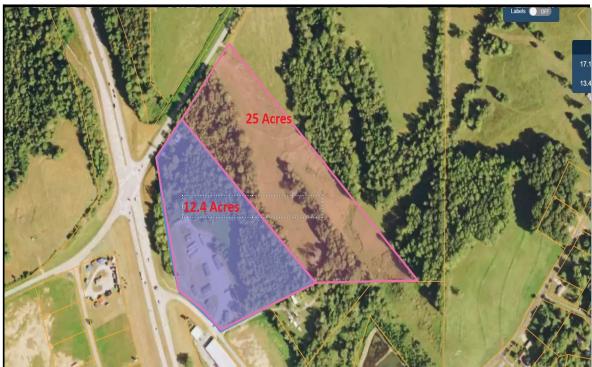

# FOR SALE

- 25 Ac south side of Philadelphia
- Frontage on Philadelphia
- Sewer to the south of the property on Old Philadelphia
- Next light beyond Walmart just north of Hwy 53
- Asking Price: \$\$1,625,000
- Adjacent 12.4acres on Philadelphia available for \$2,200,000
  with frontage on 515 and the traffic light corner on Philadelphia