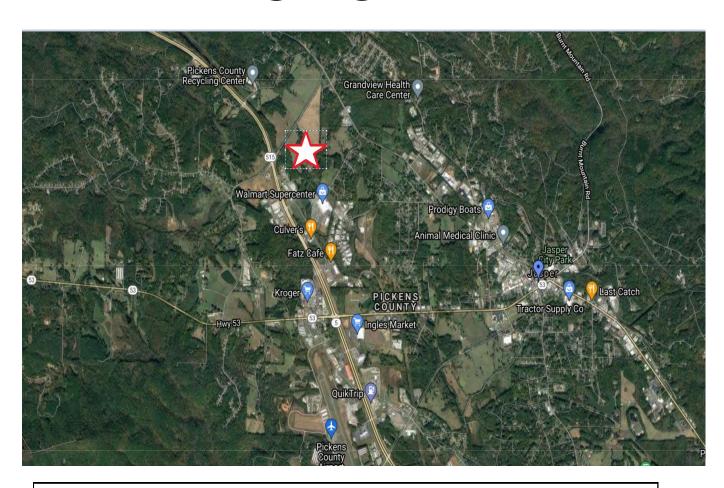

# FOR SALE

- 25 Ac south side of Philadelphia
- Frontage on Philadelphia
- Sewer to the south of the property on Old Philadelphia
- Next light beyond Walmart just north of Hwy 53
- Asking Price: \$\$1,625,000
- Adjacent 12.4acres on Philadelphia available for \$2,200,000
  with frontage on 515 and the traffic light corner on Philadelphia

#### Zoned 277 Townhomes, S side Philadelphia