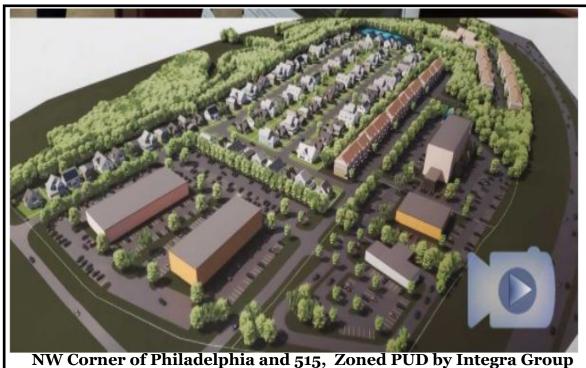

# FOR SALE



- 25 Ac south side of Philadelphia
- Frontage on Philadelphia
- Sewer to the south of the property on Old Philadelphia
- Next light beyond Walmart just north of Hwy 53
- Asking Price: \$\$1,625,000
- Adjacent 12.4acres on Philadelphia available for \$2,200,000
  with frontage on 515 and the traffic light corner on Philadelphia

**Gina Johnson** 

404-556-4193

gjohnson@gonorton.com



# nortoncommercial.com





**Gina Johnson** 

404-556-4193

gjohnson@gonorton.com



nortoncommercial.com





Gina Johnson 404-556-4193 gjohnson@gonorton.com



#### Zoned 277 Townhomes, S side Philadelphia

## nortoncommercial.com





Gina Johnson 404-556-4193 gjohnson@gonorton.com



## nortoncommercial.com



**Gina Johnson 404-556-4193** 

gjohnson@gonorton.com