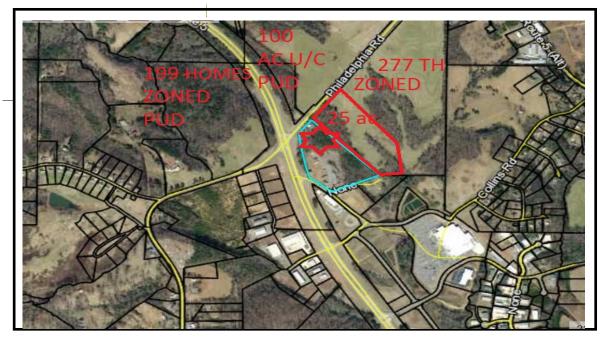

# FOR SALE

- 25 Ac south side of Philadelphia
- Frontage on Philadelphia
- Sewer to the south of the property on Old Philadelphia
- Next light beyond Walmart just north of Hwy 53
- Asking Price: \$\$1,625,000
- Adjacent 12.4acres on Philadelphia available for \$2,200,000
  with frontage on 515 and the traffic light corner on Philadelphia

#### Zoned 277 Townhomes, S side Philadelphia