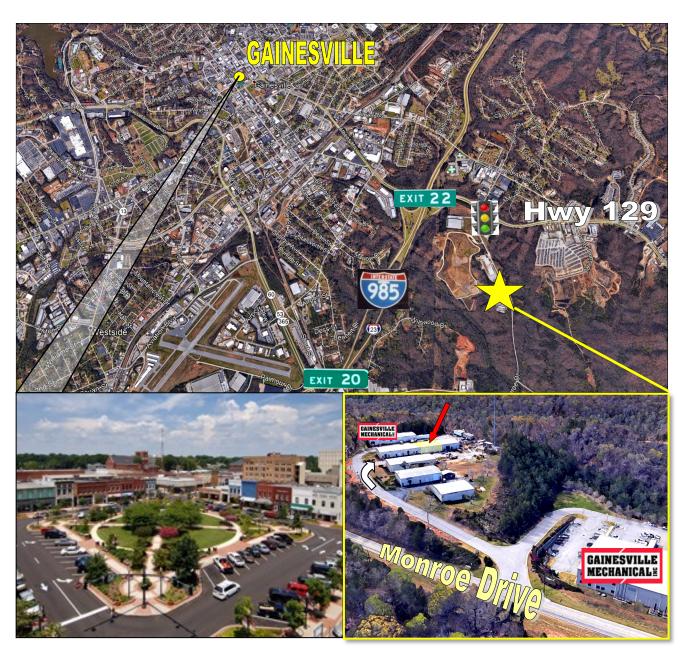

### FOR LEASE

2491 - MONROE DRIVE - GAINESVILLE - GA - 30507

### AFFORDABLE FLEX SPACE OFF I-985, EXIT 22