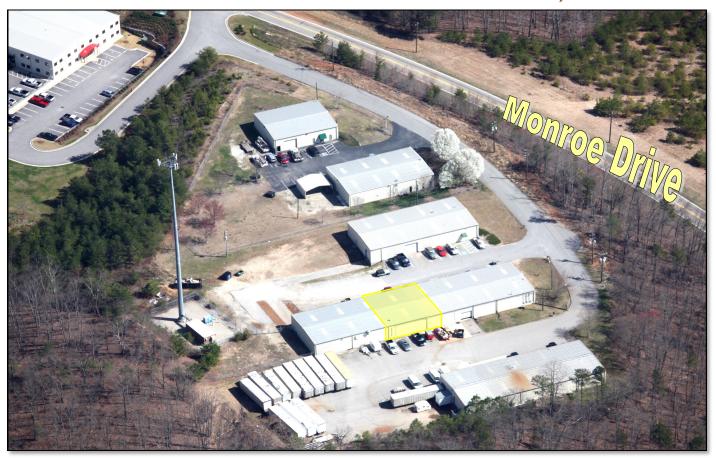

### FOR LEASE

2491 - MONROE DRIVE - GAINESVILLE - GA - 30507

#### **BUILDINGS CONTAIN A MIX OF OFFICE, WAREHOUSE AND MEZZANINE SUITES**

- Suite C: 2,500 +/- SF (168+/- SF Office, 2,332+/- SF Warehouse)
- (1) 8'x10' Drive-In Door, (1) 10'x12' Drive-In Door, GA Power: 3 Phase, 480 Volt
  - Floor Plan: Click Here
  - Learn about Gainesville, GA: Click Here
  - Hall County Chamber of Commerce: Click Here