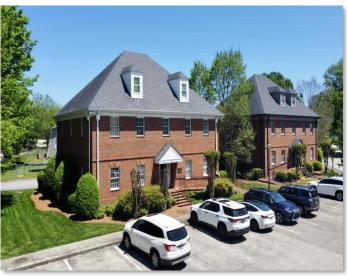

#### **Property Overview**

GainesTown Office Park is walking distance to downtown Gainesville, located along the corners of EE Butler, College Ave and Race St, including access to Jesse Jewell. Location provides easy access through backroads to access multiple redlight intersections. The park includes multiple buildings and/or suite options with ample parking and easy access.

Inquire for more office options in the park!