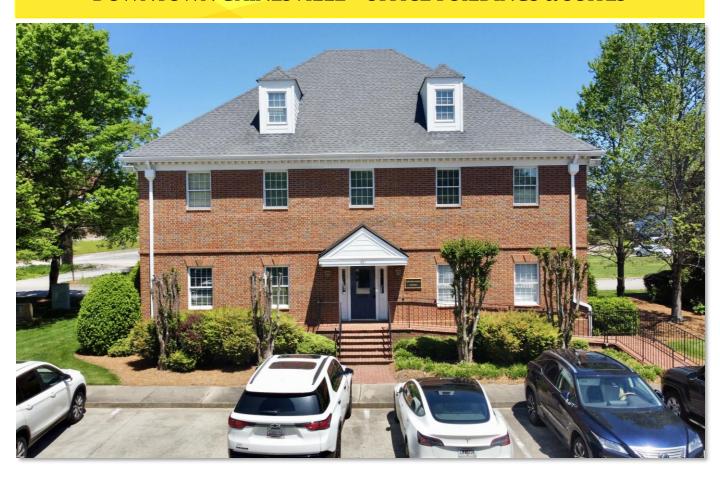

**451 EE Butler Pkwy, Gainesville, GA 30501**DOWNTOWN GAINESVILLE - OFFICE BUILDINGS & SUITES

#### **Property Overview**

GainesTown Office Park is walking distance to downtown Gainesville, located along the corners of EE Butler, College Ave and Race St, including access to Jesse Jewell. Location provides easy access through backroads to access multiple redlight intersections. The park includes multiple buildings and/or suite options with ample parking and easy access.