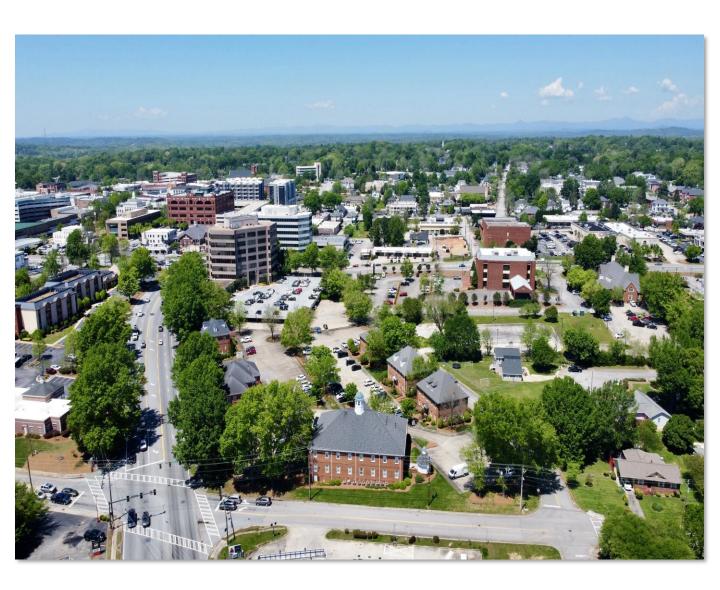

#### **Property Overview**

GainesTown Office Park is walking distance to downtown Gainesville, located along the corners of EE Butler, College Ave and Race St, including access to Jesse Jewell. Location provides easy access through backroads to access multiple redlight intersections. The park includes multiple buildings and/or suite options with ample parking and easy access.