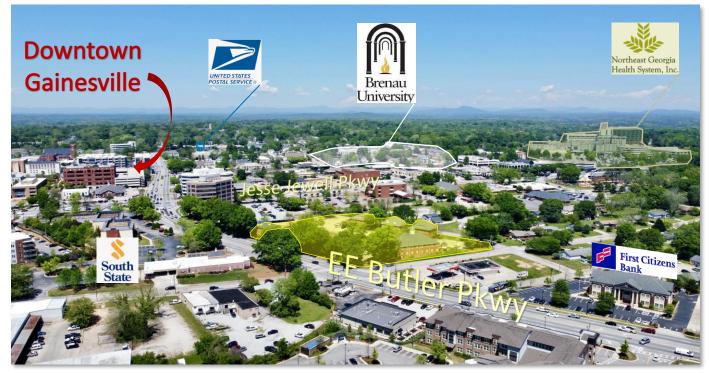

#### **Property Overview**

GainesTown Office Park is walking distance to downtown Gainesville, located along the corners of EE Butler, College Ave and Race St, including access to Jesse Jewell. Location provides easy access through backroads to access multiple redlight intersections. The park includes multiple buildings and/or suite options with ample parking and easy access.