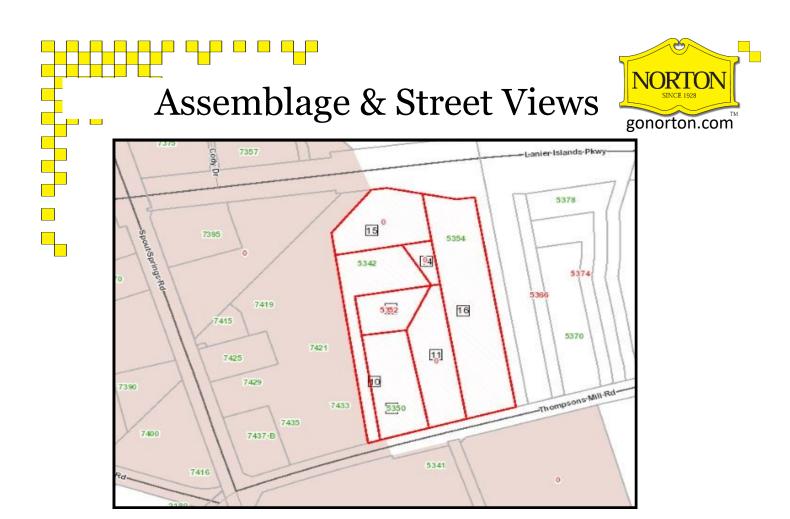

## Adjoins retail development on Spout Springs Rd

- 7 parcel assemblage; 14+/- acres!
- Main entrance : 5354 Thompson Mill Rd, Hoschton, GA 30548.
- All utilities available, currently Zoned AR4 and can be annexed into Braselton.
- Excellent location for Apartments, Medical, Office, Commercial, Retail or Residential!
- High traffic area; close to NE GA Medical; easy access to I-85.

• Asking price: \$280,000 per acre!