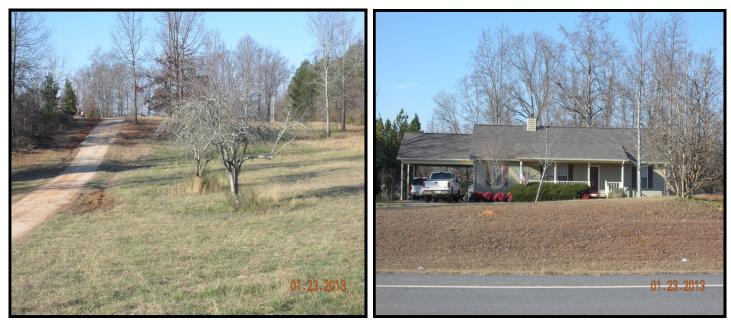

## Adjoins retail development on Spout Springs Rd

- 7 parcel assemblage; 14+/- acres!
- Main entrance : 5354 Thompson Mill Rd, Hoschton, GA 30548.
- All utilities available, currently Zoned AR4 and can be annexed into Braselton.
- Excellent location for Apartments, Medical, Office, Commercial, Retail or Residential!
- High traffic area; close to NE GA Medical; easy access to I-85.